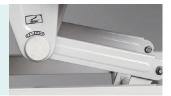

## **Hand Control**

Retractable hand crank, 100,000 times remaining intact Extreme protection device, sounds when tipped to the max position.