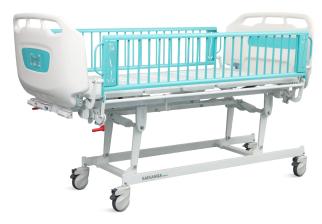

# FEATURES AND HIGHLIGHTS

#### Design

Head foot board, with curve surrounded design, provide conforting feeling for patients.

#### Guardrail

Sliding full side rails with distinctive design, elegant appearance; The lock bar is in conspicuous red, easy operation, sliding upper and down smoothly; Anti-pinch design, effectively protect the safety of children in use.

#### **Head & Foot Board**

Head and foot board can be reversable, extra height design.

ABS Grace Bed Ends with Safe Lock, automatic lock without any manual operation on lock, on/off removable mark on hook lock.