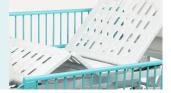

#### Design

Head foot board, with curve surrounded design, provide conforting feeling for patients.

#### Guardrail

Sliding full side rails with distinctive design, elegant appearance; The lock bar is in conspicuous red, easy operation, sliding upper and down smoothly; Anti-pinch design, effectively protect the safety of children in use.

#### **Head & Foot Board**

Head and foot board can be reversable, extra height design.

ABS Grace Bed Ends with Safe Lock, automatic lock without any manual operation on lock, on/off removable mark on hook lock.