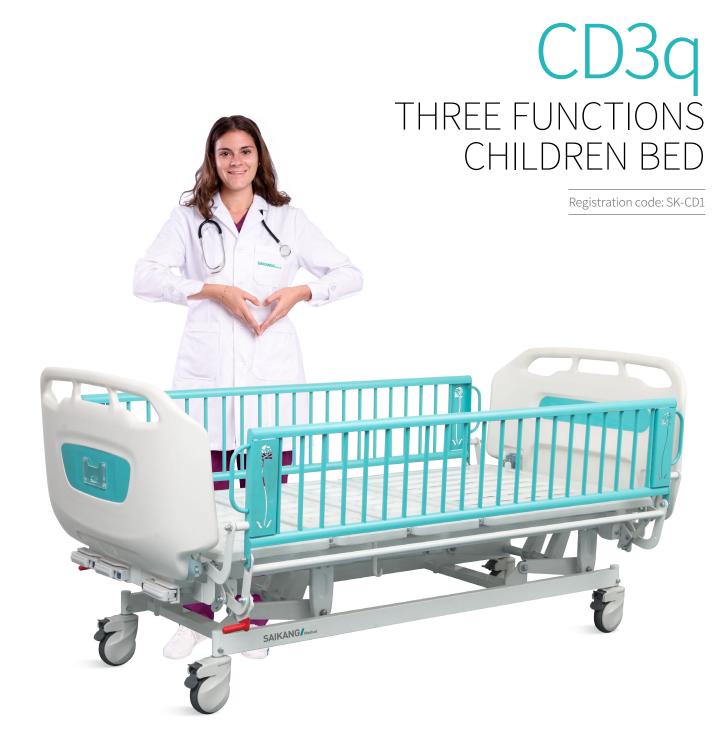

# CD3q

# FEATURES AND HIGHLIGHTS

# Technical parameters

| <ul> <li>External size (LxW)</li> </ul> | 2030x1045 mm |
|-----------------------------------------|--------------|
| ■ Bed height                            | 500-770 mm   |
| Mattress platform                       | 1705x900 mm  |
| Back-rest adjustment                    | 0-75°(±10°)  |
| Knee-rest adjustment                    | 0-35°(±10°)  |

# Technical configuration

| ✓ Manual Cranks                       | 3pcs |
|---------------------------------------|------|
| ☑ 5" Hardshell Castors                | 4pcs |
| Aluminium Alloy Full Length Side Rail | 1set |
| ☑ ABS Grace Bed Ends with Safe Lock   | 1set |
| ✓ IV Pole                             | 1рс  |
| ✓ IV Pole Prevision                   | 4pcs |
| ☑ Drainage Hook                       | 2pcs |

#### Design

Head foot board, with curve surrounded design, provide conforting feeling for patients.

#### Guardrail

Sliding full side rails with distinctive design, elegant appearance; The lock bar is in conspicuous red, easy operation, sliding upper and down smoothly; Anti-pinch design, effectively protect the safety of children in use.

#### **Head & Foot Board**

Head and foot board can be reversable, extra height design.

ABS Grace Bed Ends with Safe Lock, automatic lock without any manual operation on lock, on/off removable mark on hook lock.