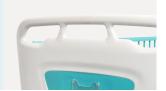

#### Design

Head foot board, with curve surrounded design, provide conforting feeling for patients.

#### **Head & Foot Board**

Head and foot board can be reversable, extra height design.

ABS Grace Bed Ends with Safe Lock, automatic lock without any manual operation on lock, on/off removable mark on hook lock.