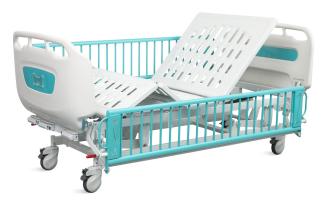

# FEATURES AND HIGHLIGHTS

#### Design

Head foot board, with curve surrounded design, provide conforting feeling for patients.

#### Guardrail

Sliding full side rails with distinctive design, elegant appearance; The lock bar is in conspicuous red, easy operation, sliding upper and down smoothly; Anti-pinch design, effectively protect the safety of children in use.

#### **Head & Foot Board**

Head and foot board can be reversable, extra height design.

ABS Grace Bed Ends with Safe Lock, automatic lock without any manual operation on lock, on/off removable mark on hook lock.