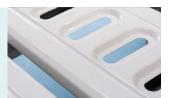

#### Guardrail

Sliding full side rails with distinctive design, elegant appearance; The lock bar is in conspicuous red, easy operation, sliding upper and down smoothly; Anti-pinch design, effectively protect the safety of children in use.