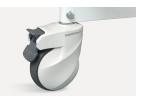

## Castors

5" hardshell casters TPR tire no worn out after running 30KM, save anti-winding hard shell, united forming without bolts. Pass Dynamic test: Bearing 120kg run 30KM and pass obstacles 500 time.