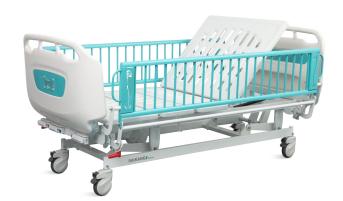

# FEATURES AND HIGHLIGHTS

#### Design

Head foot board, with curve surrounded design, provide conforting feeling for patients.

#### Guardrail

Sliding full side rails with distinctive design, elegant appearance; The lock bar is in conspicuous red, easy operation, sliding upper and down smoothly; Anti-pinch design, effectively protect the safety of children in use.

#### **Head & Foot Board**

Head and foot board can be reversable, extra height design.

ABS Grace Bed Ends with Safe Lock, automatic lock without any manual operation on lock, on/off removable mark on hook lock.