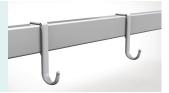

welding scar, bearing 250KG load. Option resin X-ray translucent platform.



#### Guardrail

Sliding full side rails with distinctive design, elegant appearance; The lock bar is in conspicuous red, easy operation, sliding upper and down smoothly; Anti-pinch design, effectively protect the safety of children in use.



#### **Head & Foot Board**

Head and foot board can be reversable, extra height design.

ABS Grace Bed Ends with Safe Lock, automatic lock without any manual operation on lock, on/off removable mark on hook lock.



## Castors

5" hardshell casters TPR tire no worn out after running 30KM, save anti-winding hard shell, united forming without bolts. Pass Dynamic test: Bearing 120kg run 30KM and pass obstacles 500 time.



# **Drainage Hooks**

Mobile plastic drainage hooks.



#### IV Pole

Full SS IV pole, bearing 15kg.

















Design

Research

Manufacturing

Maintenance

Service



## USA

Saikang Medical Technology, Inc. 17800 Castleton St Ste 180, City of Industry, 91748, California. Tel.: +1 949648 2776

# United Kingdom

**UK Healthward International Ltd.**Dept. 111, 196 High Road Wood
Green, N22 8HH, London.
Tel.: +44 2032399738

# Russia

**Saikang Medical Russia LLC** Truda 174, 454080 Chelyabinsk. Tel.: +7 (351) 214 5566 / 8811 / 1516

No. 35, Lehong Road · Zhangjiagang (Jiangsu) · China

# East Africa

Saikang Medical Solutions Ltd. Viraj Complex Unit 3, Mombasa Road, P.O. Box 14262-00800, Nairobi. Kenya. Tel.: +254 733 704 690

# Middle East

Saikang Medical Supplies LLC X22-S03 England Cluster, International City, Dubai. United Arab Emir