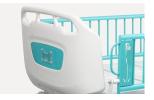

## **Hand Control**

Retractable hand crank, 100,000 times remaining intact Extreme protection device, sounds when tipped to the max position.

#### **Head & Foot Board**

Head and foot board can be reversable, extra height design.

ABS Grace Bed Ends with Safe Lock, automatic lock without any manual operation on lock, on/off removable mark on hook lock.