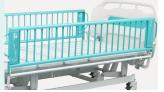

#### Guardrail

Sliding full side rails with distinctive design, elegant appearance; The lock bar is in conspicuous red, easy operation, sliding upper and down smoothly; Anti-pinch design, effectively protect the safety of children in use.

#### **Head & Foot Board**

Head and foot board can be reversable, extra height design.

ABS Grace Bed Ends with Safe Lock, automatic lock without any manual operation on lock, on/off removable mark on hook lock.