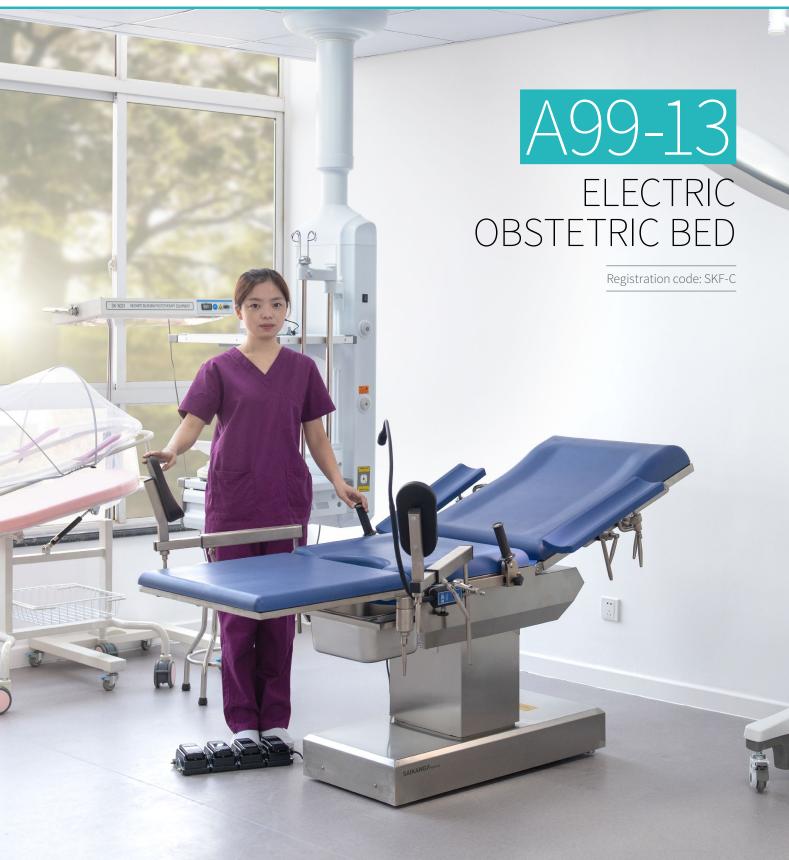

# A99-13

# FEATURES AND HIGHLIGHTS

#### Material

Base structure is made of high-quality 304 stainless steel, robot welded with high strength and modern appearance.

#### Mattress

Polyurethane foam mattress, waterproof and seamless, easy cleaning and disinfection.

#### Foot pedal controller

All movements are controlled by foot pedal controller.

#### Brake

Pedal brake, easy to move and lock. Pedal down to release the inner castors down. Pedal up to retract the castors, which enables the table locked on the floor.

## LED examination light

Standard accessory: LED examination light.

More convenient to do gynecological examination.

# Electrical controlled

All movements are electrical controlled: Back plate, seat plate, table elevation, trendelenburg and reverse-trendelenburg.

Design

Manufacturing

Maintenance