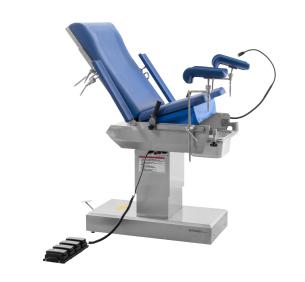

# FEATURES AND HIGHLIGHTS

## LED examination light

Standard accessory: LED examination light.

More convenient to do gynecological examination.

## Arm plate

Flexible arm plate adjustment.

## Leg supports

Equipped with two different leg supports to meet different surgical needs.

#### **Pull handles**

Pull handles can be folded to horizontal position. Easy patient mobilisation.

## Sewage basin

Equipped with stainless steel sewage basin and other various accessories.

# Electrical controlled

All movements are electrical controlled: Back plate, seat plate, table elevation, trendelenburg and reverse-trendelenburg.

Design

Manufacturing

Maintenance