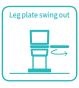

# Technical parameters

| External (LxW):        | 2100x600mm |
|------------------------|------------|
| Table height:          | 750-1000mm |
| Trendelenburg:         | 0-22°      |
| Reverse trendelenburg: | 0-22°      |
| Back plate up:         | 0-60°      |
| Seat plate up:         | 0-16°      |
| ■ Leg board outwards:  | 0-90°      |
| Arm board outwards:    | 0-180°     |
| Load bearing:          | ≤300kg     |

## Leg supports

Equipped with two different leg supports to meet different surgical needs.