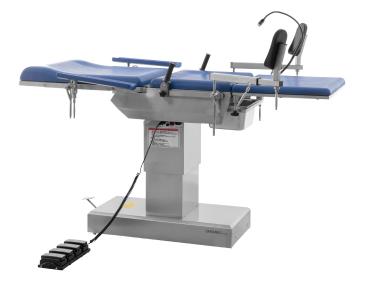

# A99-13

# FEATURES AND HIGHLIGHTS

# Technical configuration

| ✓ Armrest               | 2 pcs |
|-------------------------|-------|
| ✓ Knee Curtch           | 2 pcs |
| ✓ Pull handle           | 2 pcs |
| ✓ Anesthesia frame      | 1 pc  |
| ☑ SST rinsing basin     | 1 pc  |
| ✓ Pedal controller      | 1 pc  |
| ☑ LED examination light | 1 pc  |

## LED examination light

Standard accessory: LED examination light.

More convenient to do gynecological examination.

## Arm plate

Flexible arm plate adjustment.

#### **Pull handles**

Pull handles can be folded to horizontal position. Easy patient mobilisation.

## Sewage basin

Equipped with stainless steel sewage basin and other various accessories.