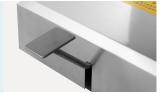

## Arm plate

Flexible arm plate adjustment.

# Battery could support

Auxiliary plate is easy for rotating and dismantling. Rotating angle: 90°.