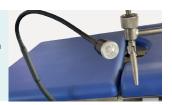

## LED examination light

Standard accessory: LED examination light.

More convenient to do gynecological examination.