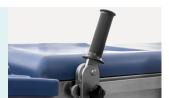

#### **Pull handles**

Pull handles can be folded to horizontal position. Easy patient mobilisation.