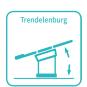

# Technical parameters

| External (LxW):        | 2100x600mm |
|------------------------|------------|
| Table height:          | 750-1000mm |
| Trendelenburg:         | 0-22°      |
| Reverse trendelenburg: | 0-22°      |
| Back plate up:         | 0-60°      |
| Seat plate up:         | 0-16°      |
| ■ Leg board outwards:  | 0-90°      |
| Arm board outwards:    | 0-180°     |
| Load bearing:          | ≤300kg     |