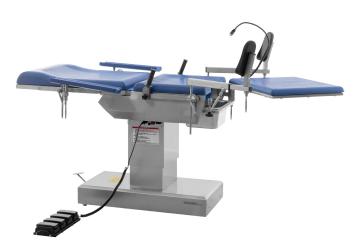

# FEATURES AND HIGHLIGHTS

## LED examination light

Standard accessory: LED examination light.

More convenient to do gynecological examination.

## Arm plate

Flexible arm plate adjustment.

## Leg supports

Equipped with two different leg supports to meet different surgical needs.

#### **Pull handles**

Pull handles can be folded to horizontal position. Easy patient mobilisation.

## Sewage basin

Equipped with stainless steel sewage basin and other various accessories.

# Electrical controlled

All movements are electrical controlled: Back plate, seat plate, table elevation, trendelenburg and reverse-trendelenburg.

Design

Manufacturing

Maintenance