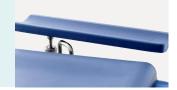

#### **Pull handles**

Pull handles can be folded to horizontal position. Easy patient mobilisation.