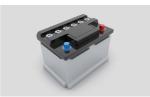

## Battery could support

Battery could support about 80-120 complete operation cycles. Working time could be last for one week according to useage and help to keep the operating table runing in the event of power failure.