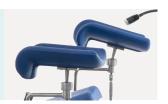

## Leg supports

Equipped with two different leg supports to meet different surgical needs.