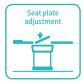

# Technical parameters

| External (LxW):        | 2100x600mm |
|------------------------|------------|
| Table height:          | 750-1000mm |
| Trendelenburg:         | 0-22°      |
| Reverse trendelenburg: | 0-22°      |
| Back plate up:         | 0-60°      |
| Seat plate up:         | 0-16°      |
| ■ Leg board outwards:  | 0-90°      |
| Arm board outwards:    | 0-180°     |
| Load bearing:          | ≤300kg     |