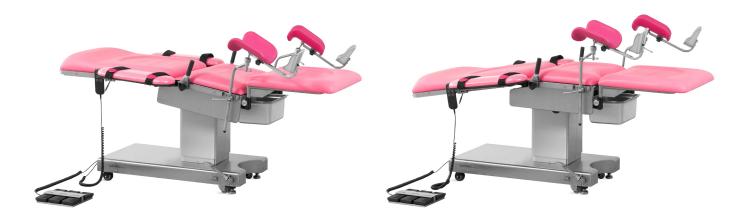

### FEATURES AND HIGHLIGHTS

# Height adjustment

| te swing out | Seat plate<br>adjustment |
|--------------|--------------------------|
|              |                          |

| • External (LxW):                            | 1880x600mm |
|----------------------------------------------|------------|
| Table height:                                | 680-940mm  |
| Seat plate up folding:                       | 0-20°      |
| <ul> <li>Seat plate down folding:</li> </ul> | 0-9°       |
| Back plate up folding:                       | 0-45°      |
| <ul> <li>Back plate down folding:</li> </ul> | 0-10°      |
| Leg plate abduction:                         | 0-90°      |
| Load bearing:                                | ≪300kg     |

### Technical configuration

| 🗹 Arm support           | 2 pcs |
|-------------------------|-------|
| ☑ Handle                | 2 pcs |
| ☑ Leg support           | 2 pcs |
| ☑ Stirrup               | 2 pcs |
| ☑ Slider                | 4 pcs |
| ☑ Tightener             | 2 pcs |
| ☑ Hand controller       | 1 pc  |
| ☑ Foot switch           | 1 pc  |
| ☑ Stainless steel basin | 1 pc  |

#### **Control System**

Electric control the height lifting, seat plate up and down, back plate up and down, convenient operations.

The arm support could be adjusted into multiple angles with the straps, it can be used to comfortably fix the puerpera's arm at various angles.

The leg support is integrated with

is equipped with a pair of stirrups.

stirrup function, and the delivery bed

Sewage basin Equipped with stainless steel sewage basin and other various accessories.

Design