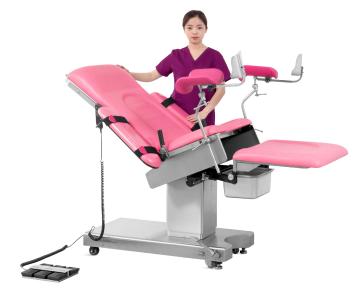

### FEATURES AND HIGHLIGHTS

### Technical configuration

| 🗹 Arm support           | 2 pcs |
|-------------------------|-------|
| ☑ Handle                | 2 pcs |
| ☑ Leg support           | 2 pcs |
| ☑ Stirrup               | 2 pcs |
| ☑ Slider                | 4 pcs |
| ☑ Tightener             | 2 pcs |
| ☑ Hand controller       | 1 pc  |
| ☑ Foot switch           | 1 pc  |
| ☑ Stainless steel basin | 1 pc  |

#### Material

The chassis cover is made of high quality 304 stainless steel, which is welded by the robot seamlessly. The shape is beautiful and stable.

Mattress

**Braking system** 

of the casters.

Arm Support

Polyurethane foam mattress, waterproof and seamless, easy cleaning and disinfection.

#### Foot pedal controller

All the functions are controlled by hand controller and foot switch.

#### **Control System**

Electric control the height lifting, seat plate up and down, back plate up and down, convenient operations.

The arm support could be adjusted into multiple angles with the straps, it can be used to comfortably fix the puerpera's arm at various angles.

#### **Auxiliary Table**

The auxiliary table can be folded 90° outwards, used as a instrument table, detachable, and adapt to a variety of surgical environments.

**Pull handles** 

Leg supports

Pull handles can be folded to horizontal position. Easy patient mobilisation.

The leg support is integrated with

is equipped with a pair of stirrups.

stirrup function, and the delivery bed

Sewage basin Equipped with stainless steel sewage basin and other various accessories.

Design