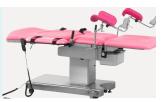

### FEATURES AND HIGHLIGHTS

# Height adjustment

| te swing out | Seat plate<br>adjustment |
|--------------|--------------------------|
|              |                          |

| • External (LxW):                            | 1880x600mm |
|----------------------------------------------|------------|
| Table height:                                | 680-940mm  |
| Seat plate up folding:                       | 0-20°      |
| <ul> <li>Seat plate down folding:</li> </ul> | 0-9°       |
| Back plate up folding:                       | 0-45°      |
| <ul> <li>Back plate down folding:</li> </ul> | 0-10°      |
| Leg plate abduction:                         | 0-90°      |
| Load bearing:                                | ≪300kg     |

### Technical configuration

| 🗹 Arm support           | 2 pcs |
|-------------------------|-------|
| ☑ Handle                | 2 pcs |
| ☑ Leg support           | 2 pcs |
| ☑ Stirrup               | 2 pcs |
| ☑ Slider                | 4 pcs |
| ☑ Tightener             | 2 pcs |
| ☑ Hand controller       | 1 pc  |
| ☑ Foot switch           | 1 pc  |
| ☑ Stainless steel basin | 1 pc  |

The leg support is integrated with

is equipped with a pair of stirrups.

stirrup function, and the delivery bed

Sewage basin Equipped with stainless steel sewage basin and other various accessories.

Design