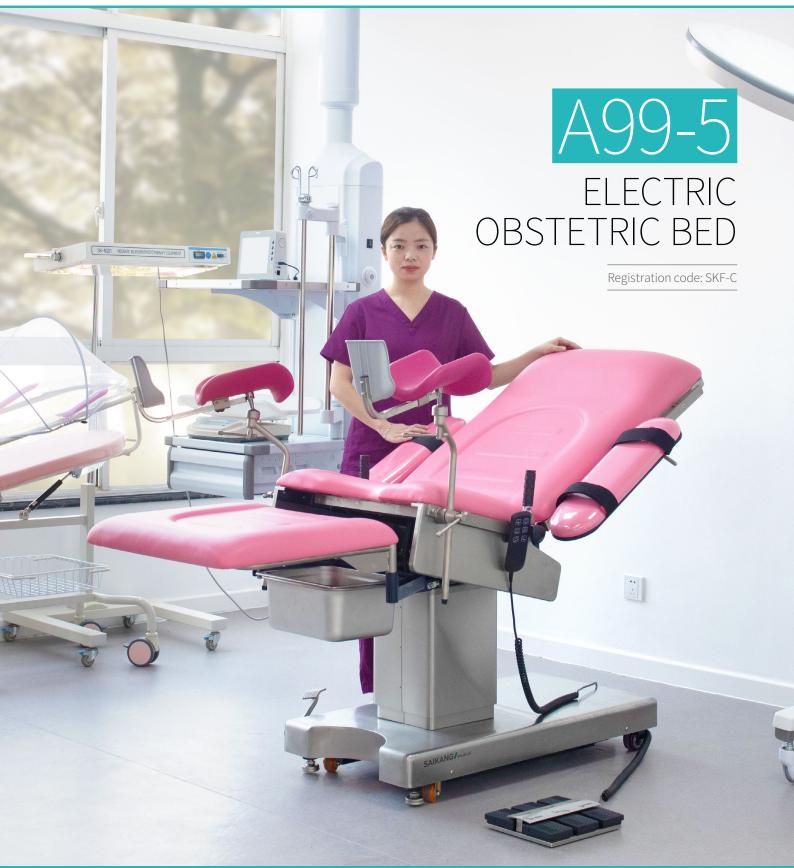

### FEATURES AND HIGHLIGHTS

### Technical configuration

| 🗹 Arm support           | 2 pcs |
|-------------------------|-------|
| ☑ Handle                | 2 pcs |
| ☑ Leg support           | 2 pcs |
| ☑ Stirrup               | 2 pcs |
| ☑ Slider                | 4 pcs |
| ☑ Tightener             | 2 pcs |
| ☑ Hand controller       | 1 pc  |
| ☑ Foot switch           | 1 pc  |
| ☑ Stainless steel basin | 1 pc  |

#### Material

The chassis cover is made of high quality 304 stainless steel, which is welded by the robot seamlessly. The shape is beautiful and stable.

Mattress

**Braking system** 

of the casters.

Arm Support

Polyurethane foam mattress, waterproof and seamless, easy cleaning and disinfection.

#### Foot pedal controller

All the functions are controlled by hand controller and foot switch.

#### **Control System**

Electric control the height lifting, seat plate up and down, back plate up and down, convenient operations.

The arm support could be adjusted into multiple angles with the straps, it can be used to comfortably fix the puerpera's arm at various angles.

#### **Auxiliary Table**

The auxiliary table can be folded 90° outwards, used as a instrument table, detachable, and adapt to a variety of surgical environments.

**Pull handles** 

Leg supports

Pull handles can be folded to horizontal position. Easy patient mobilisation.

The leg support is integrated with

is equipped with a pair of stirrups.

stirrup function, and the delivery bed

Sewage basin Equipped with stainless steel sewage basin and other various accessories.

Design