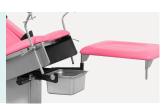

The leg support is integrated with

is equipped with a pair of stirrups.

stirrup function, and the delivery bed

Sewage basin Equipped with stainless steel sewage basin and other various accessories.

Design