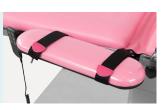

#### **Auxiliary Table**

The auxiliary table can be folded 90° outwards, used as a instrument table, detachable, and adapt to a variety of surgical environments.

**Pull handles** 

Leg supports

Pull handles can be folded to horizontal position. Easy patient mobilisation.