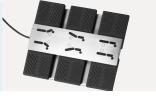

#### Foot pedal controller

All the functions are controlled by hand controller and foot switch.

#### **Control System**

Electric control the height lifting, seat plate up and down, back plate up and down, convenient operations.

The arm support could be adjusted into multiple angles with the straps, it can be used to comfortably fix the puerpera's arm at various angles.