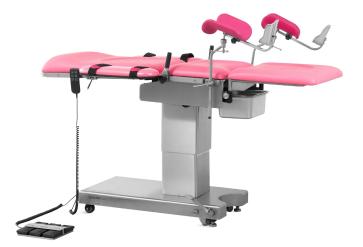

### FEATURES AND HIGHLIGHTS

### Technical configuration

| 🗹 Arm support           | 2 pcs |
|-------------------------|-------|
| ☑ Handle                | 2 pcs |
| ☑ Leg support           | 2 pcs |
| ☑ Stirrup               | 2 pcs |
| ☑ Slider                | 4 pcs |
| ☑ Tightener             | 2 pcs |
| ☑ Hand controller       | 1 pc  |
| ☑ Foot switch           | 1 pc  |
| ☑ Stainless steel basin | 1 pc  |

#### Material

The chassis cover is made of high quality 304 stainless steel, which is welded by the robot seamlessly. The shape is beautiful and stable.

Mattress

**Braking system** 

of the casters.

Arm Support

Polyurethane foam mattress, waterproof and seamless, easy cleaning and disinfection.

#### Foot pedal controller

All the functions are controlled by hand controller and foot switch.

#### **Control System**

Electric control the height lifting, seat plate up and down, back plate up and down, convenient operations.

The arm support could be adjusted into multiple angles with the straps, it can be used to comfortably fix the puerpera's arm at various angles.

#### **Auxiliary Table**

The auxiliary table can be folded 90° outwards, used as a instrument table, detachable, and adapt to a variety of surgical environments.

**Pull handles** 

Leg supports

Pull handles can be folded to horizontal position. Easy patient mobilisation.

The leg support is integrated with

is equipped with a pair of stirrups.

stirrup function, and the delivery bed

Sewage basin Equipped with stainless steel sewage basin and other various accessories.

Design