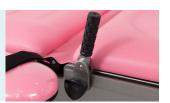

#### **Auxiliary Table**

The auxiliary table can be folded 90° outwards, used as a instrument table, detachable, and adapt to a variety of surgical environments.

**Pull handles** 

Leg supports

Pull handles can be folded to horizontal position. Easy patient mobilisation.