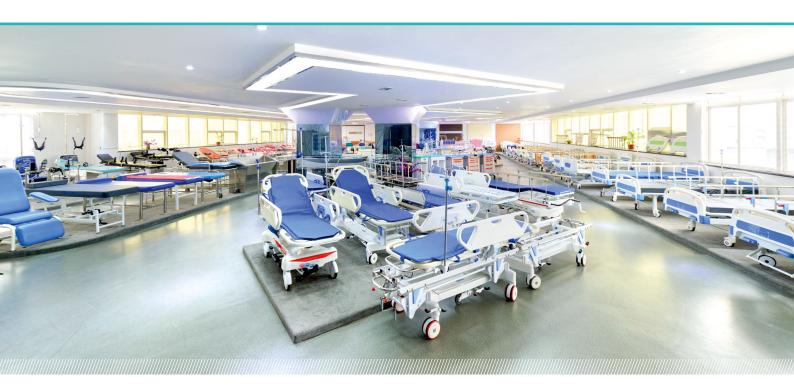

### FEATURES AND HIGHLIGHTS

### Technical configuration

| 🗹 Arm support           | 2 pcs |
|-------------------------|-------|
| ☑ Handle                | 2 pcs |
| ☑ Leg support           | 2 pcs |
| ☑ Stirrup               | 2 pcs |
| ☑ Slider                | 4 pcs |
| ☑ Tightener             | 2 pcs |
| ☑ Hand controller       | 1 pc  |
| ☑ Foot switch           | 1 pc  |
| ☑ Stainless steel basin | 1 pc  |

#### Material

The chassis cover is made of high quality 304 stainless steel, which is welded by the robot seamlessly. The shape is beautiful and stable.

Mattress

**Braking system** 

of the casters.

Arm Support

Polyurethane foam mattress, waterproof and seamless, easy cleaning and disinfection.