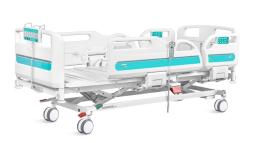

# Mattress

PP mattress holder, removable.



#### Wall bumper wheel

Horizontal corner bumpers at the outermost periphery of the bed to protect the bed and wall.



## IV pole

Stainless Steel Column with plastic hook.



### Drainage hooks

Mobile plastic drainage hooks.



### Hand controller

Hand controller, keep qualified after 2000 times use.



Weighing system.



Night light under the bed



Nurse control panel, hook type.



One-button for patient mobilisation position -back plate raised, double hole design on back part guardrail, which supports patient self standing.



One button nursing position, helping the nurse to give fast treatment in a very comfortable height.



Lowest position indicator.



One button trendelenburg position, helping the quickest rescue performance.





























Design

Manufacturing

Maintenance



## USA

 ${\bf Saikang\,Medical\,Technology,Inc.}$ 17800 Castleton St Ste 180, City of Industry, 91748, California. Tel.: +1 949648 2776

# United Kingdom

UK Healthward International Ltd. Dept. 111, 196 High Road Wood Green, N22 8HH, London. Tel.: +44 2032399738

## Russia

Saikang Medical Russia LLC Truda 174, 454080 Chelyabinsk. Tel.: +7 (351) 214 5566 / 8811 / 1516

## East Africa

Saikang Medical Solutions Ltd. Viraj Complex Unit 3, Mombasa Road, P.O. Box 14262-00800, Nairobi. Kenya. Tel.: +254 733 704 690

## Middle East

Saikang Medical Supplies LLC X22-S03 England Cluster, International City, Dubai. United Arab Emirates. Tel.: +20 128 8962497

# SAIKANG Medical



No. 35, Lehong Road · Zhangjiagang (Jiangsu) · China