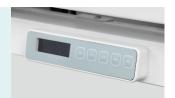

### Hand controller

Hand controller, keep qualified after 2000 times use.

Weighing system.

Night light under the bed

Nurse control panel, hook type.

One-button for patient mobilisation position -back plate raised, double hole design on back part guardrail, which supports patient self standing.

One button nursing position, helping the nurse to give fast treatment in a very comfortable height.

Lowest position indicator.

One button trendelenburg position, helping the quickest rescue performance.