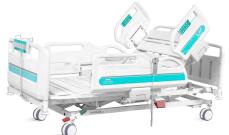

Mattress

PP mattress holder, removable.



#### Wall bumper wheel

Horizontal corner bumpers at the outermost periphery of the bed to protect the bed and wall.



## IV pole

Stainless Steel Column with plastic hook.



### Drainage hooks

Mobile plastic drainage hooks.



### Hand controller

Hand controller, keep qualified after 2000 times use.



Weighing system.



Night light under the bed



Nurse control panel, hook type.



One-button for patient mobilisation position -back plate raised, double hole design on back part guardrail, which supports patient self standing.



One button nursing position, helping the nurse to give fast treatment in a very comfortable height.



Lowest position indicator.



One button trendelenburg position, helping the quickest rescue performance.





























Design

Manufacturing

Maintenance



## USA

 ${\bf Saikang\,Medical\,Technology,Inc.}$ 17800 Castleton St Ste 180, City of Industry, 91748, California. Tel.: +1 949648 2776

# United Kingdom

UK Healthward International Ltd. Dept. 111, 196 High Road Wood Green, N22 8HH, London. Tel.: +44 2032399738

## Russia

Saikang Medical Russia LLC Truda 174, 454080 Chelyabinsk. Tel.: +7 (351) 214 5566 / 8811 / 1516

## East Africa

Saikang Medical Solutions Ltd. Viraj Complex Unit 3, Mombasa Road, P.O. Box 14262-00800, Nairobi. Kenya. Tel.: +254 733 704 690

## Middle East

Saikang Medical Supplies LLC X22-S03 England Cluster, International City, Dubai. United Arab Emirates. Tel.: +20 128 8962497

# SAIKANG Medical



No. 35, Lehong Road · Zhangjiagang (Jiangsu) · China



S