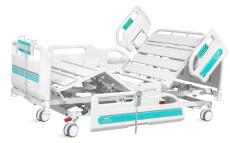

ttress

PP mattress holder, removable.



#### Wall bumper wheel

Horizontal corner bumpers at the outermost periphery of the bed to protect the bed and wall.



## IV pole

Stainless Steel Column with plastic hook.



### Drainage hooks

Mobile plastic drainage hooks.



### Hand controller

Hand controller, keep qualified after 2000 times use.



Weighing system.



Night light under the bed



Nurse control panel, hook type.



One-button for patient mobilisation position -back plate raised, double hole design on back part guardrail, which supports patient self standing.



One button nursing position, helping the nurse to give fast treatment in a very comfortable height.



Lowest position indicator.



One button trendelenburg position, helping the quickest rescue performance.





























Design

Manufacturing

Maintenance



## USA

 ${\bf Saikang\,Medical\,Technology,Inc.}$ 17800 Castleton St Ste 180, City of Industry, 91748, California. Tel.: +1 949648 2776

# United Kingdom

UK Healthward International Ltd. Dept. 111, 196 High Road Wood Green, N22 8HH, London. Tel.: +44 2032399738

## Russia

Saikang Medical Russia LLC Truda 174, 454080 Chelyabinsk. Tel.: +7 (351) 214 5566 / 8811 / 1516

## East Africa

Saikang Medical Solutions Ltd. Viraj Complex Unit 3, Mombasa Road, P.O. Box 14262-00800, Nairobi. Kenya. Tel.: +254 733 704 690

## Middle East

Saikang Medical Supplies LLC X22-S03 England Cluster, International City, Dubai. United Arab Emirates. Tel.: +20 128 8962497

# SAIKANG Medical



No. 35, Lehong Road · Zhangjiagang (Jiangsu) · China



Sal