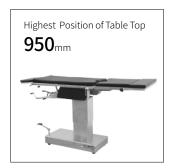

#### Technical parameters

| <ul><li>External Size (LxWxH)</li></ul>                 | 2100x480x750-950 mm |
|---------------------------------------------------------|---------------------|
| <ul> <li>Built-in Kidney Bridge</li> </ul>              | 0-100 mm            |
| ■ Back Plate Up/Down                                    | 75°/5°              |
| ▪ Head Plate Up/Down                                    | 30°/90°             |
| <ul> <li>Trendelenburg/Reverse Trendelenburg</li> </ul> | 30°/30°             |
| <ul> <li>Lateral Tilt Left/Right</li> </ul>             | 20°/20°             |
| <br>▪ Leg Plate Down                                    | 90°                 |
| <ul> <li>Patient Weight Capacity</li> </ul>             | 250 kg              |
|                                                         |                     |