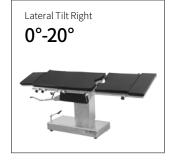

#### Technical parameters

| <ul><li>External Size (LxWxH)</li></ul>                 | 2100x480x750-950 mm |
|---------------------------------------------------------|---------------------|
| <ul> <li>Built-in Kidney Bridge</li> </ul>              | 0-100 mm            |
| ■ Back Plate Up/Down                                    | 75°/5°              |
| ▪ Head Plate Up/Down                                    | 30°/90°             |
| <ul> <li>Trendelenburg/Reverse Trendelenburg</li> </ul> | 30°/30°             |
| <ul> <li>Lateral Tilt Left/Right</li> </ul>             | 20°/20°             |
| <br>▪ Leg Plate Down                                    | 90°                 |
| <ul> <li>Patient Weight Capacity</li> </ul>             | 250 kg              |
|                                                         |                     |