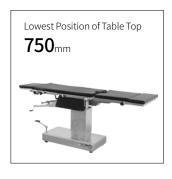

#### Technical parameters

| <ul><li>External Size (LxWxH)</li></ul>                 | 2100x480x750-950 mm |
|---------------------------------------------------------|---------------------|
| <ul> <li>Built-in Kidney Bridge</li> </ul>              | 0-100 mm            |
| ■ Back Plate Up/Down                                    | 75°/5°              |
| ▪ Head Plate Up/Down                                    | 30°/90°             |
| <ul> <li>Trendelenburg/Reverse Trendelenburg</li> </ul> | 30°/30°             |
| <ul> <li>Lateral Tilt Left/Right</li> </ul>             | 20°/20°             |
| <br>▪ Leg Plate Down                                    | 90°                 |
| <ul> <li>Patient Weight Capacity</li> </ul>             | 250 kg              |
|                                                         |                     |