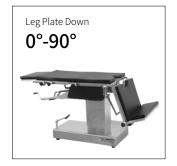

#### Technical parameters

| <ul><li>External Size (LxWxH)</li></ul>                 | 2100x480x750-950 mm |
|---------------------------------------------------------|---------------------|
| <ul> <li>Built-in Kidney Bridge</li> </ul>              | 0-100 mm            |
| ■ Back Plate Up/Down                                    | 75°/5°              |
| ▪ Head Plate Up/Down                                    | 30°/90°             |
| <ul> <li>Trendelenburg/Reverse Trendelenburg</li> </ul> | 30°/30°             |
| <ul> <li>Lateral Tilt Left/Right</li> </ul>             | 20°/20°             |
| <br>▪ Leg Plate Down                                    | 90°                 |
| <ul> <li>Patient Weight Capacity</li> </ul>             | 250 kg              |
|                                                         |                     |