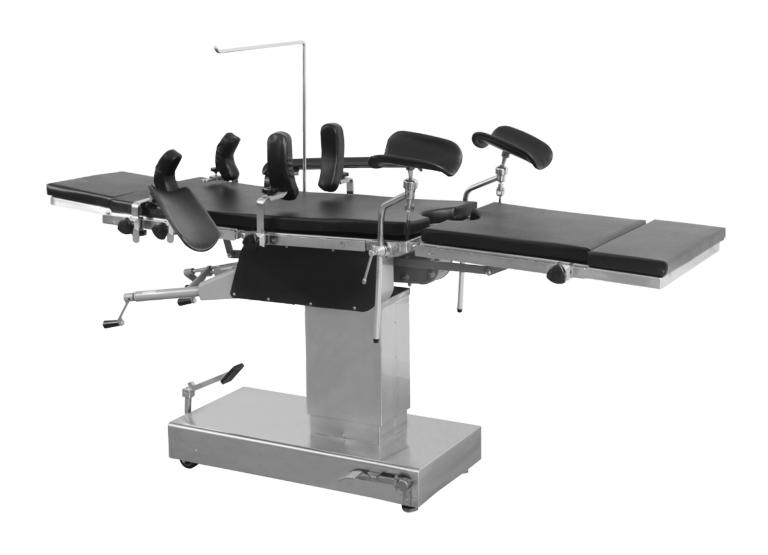

#### Technical parameters

| <ul><li>External Size (LxWxH)</li></ul>                 | 2100x480x750-950 mm |
|---------------------------------------------------------|---------------------|
| <ul> <li>Built-in Kidney Bridge</li> </ul>              | 0-100 mm            |
| ■ Back Plate Up/Down                                    | 75°/5°              |
| ▪ Head Plate Up/Down                                    | 30°/90°             |
| <ul> <li>Trendelenburg/Reverse Trendelenburg</li> </ul> | 30°/30°             |
| <ul> <li>Lateral Tilt Left/Right</li> </ul>             | 20°/20°             |
| <br>▪ Leg Plate Down                                    | 90°                 |
| <ul> <li>Patient Weight Capacity</li> </ul>             | 250 kg              |
|                                                         |                     |