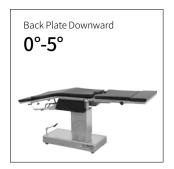

#### Technical parameters

| <ul><li>External Size (LxWxH)</li></ul>                 | 2100x480x750-950 mm |
|---------------------------------------------------------|---------------------|
| <ul> <li>Built-in Kidney Bridge</li> </ul>              | 0-100 mm            |
| ■ Back Plate Up/Down                                    | 75°/5°              |
| ▪ Head Plate Up/Down                                    | 30°/90°             |
| <ul> <li>Trendelenburg/Reverse Trendelenburg</li> </ul> | 30°/30°             |
| <ul> <li>Lateral Tilt Left/Right</li> </ul>             | 20°/20°             |
| <br>▪ Leg Plate Down                                    | 90°                 |
| <ul> <li>Patient Weight Capacity</li> </ul>             | 250 kg              |
|                                                         |                     |