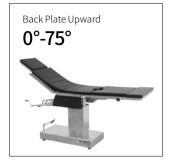

#### Technical parameters

| <ul><li>External Size (LxWxH)</li></ul>                 | 2100x480x750-950 mm |
|---------------------------------------------------------|---------------------|
| <ul> <li>Built-in Kidney Bridge</li> </ul>              | 0-100 mm            |
| ■ Back Plate Up/Down                                    | 75°/5°              |
| ▪ Head Plate Up/Down                                    | 30°/90°             |
| <ul> <li>Trendelenburg/Reverse Trendelenburg</li> </ul> | 30°/30°             |
| <ul> <li>Lateral Tilt Left/Right</li> </ul>             | 20°/20°             |
| <br>▪ Leg Plate Down                                    | 90°                 |
| <ul> <li>Patient Weight Capacity</li> </ul>             | 250 kg              |
|                                                         |                     |