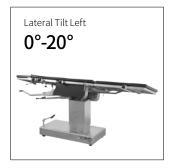

#### Technical parameters

| <ul><li>External Size (LxWxH)</li></ul>                 | 2100x480x750-950 mm |
|---------------------------------------------------------|---------------------|
| <ul> <li>Built-in Kidney Bridge</li> </ul>              | 0-100 mm            |
| ■ Back Plate Up/Down                                    | 75°/5°              |
| ▪ Head Plate Up/Down                                    | 30°/90°             |
| <ul> <li>Trendelenburg/Reverse Trendelenburg</li> </ul> | 30°/30°             |
| <ul> <li>Lateral Tilt Left/Right</li> </ul>             | 20°/20°             |
| <br>▪ Leg Plate Down                                    | 90°                 |
| <ul> <li>Patient Weight Capacity</li> </ul>             | 250 kg              |
|                                                         |                     |