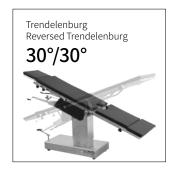

#### Technical parameters

| <ul><li>External Size (LxWxH)</li></ul>                 | 2100x480x750-950 mm |
|---------------------------------------------------------|---------------------|
| <ul> <li>Built-in Kidney Bridge</li> </ul>              | 0-100 mm            |
| ■ Back Plate Up/Down                                    | 75°/5°              |
| ▪ Head Plate Up/Down                                    | 30°/90°             |
| <ul> <li>Trendelenburg/Reverse Trendelenburg</li> </ul> | 30°/30°             |
| <ul> <li>Lateral Tilt Left/Right</li> </ul>             | 20°/20°             |
| <br>▪ Leg Plate Down                                    | 90°                 |
| <ul> <li>Patient Weight Capacity</li> </ul>             | 250 kg              |
|                                                         |                     |