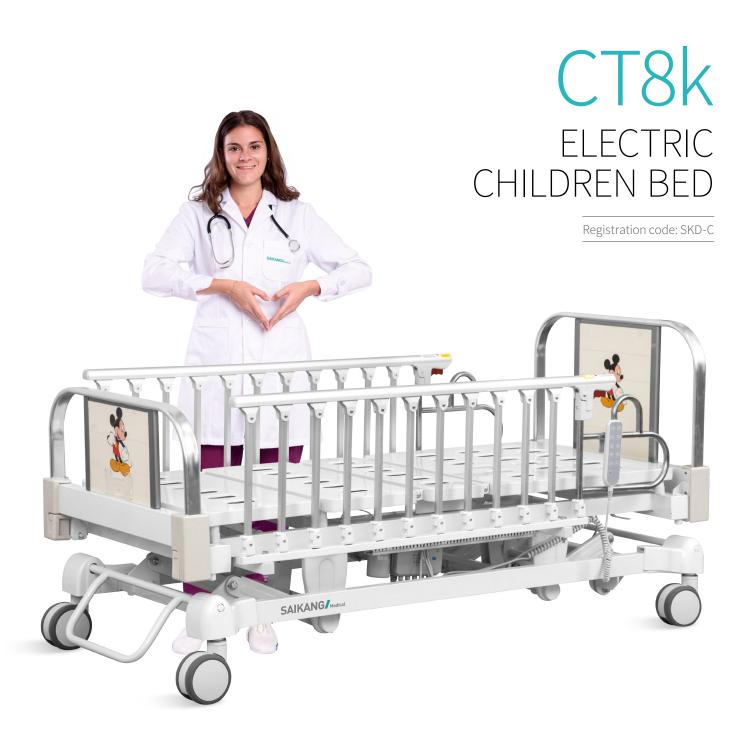

# CT8k

# FEATURES AND HIGHLIGHTS

# Technical parameters

| <ul> <li>External size (LxWxH)</li> </ul> | 1800x780x480-770 mm  |
|-------------------------------------------|----------------------|
| Back-rest adjustment                      | 0-75° (±10°)         |
| Knee-rest adjustment                      | 0-35° (±10°)         |
| Reverse Trendelenburg:                    | 0-12°                |
| Trendelenburg:                            | 0-12°                |
| Voltage and frequency:                    | 100-240 V · 50/60 Hz |
| Plug as required (hospital grade)         |                      |
|                                           |                      |

#### Design

Aluminum alloy side rail, 12-staff,providing full protection, meets safety standards and provide conforting feeling for patients.