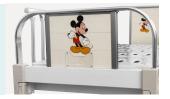

#### Design

Aluminum alloy side rail, 12-staff,providing full protection, meets safety standards and provide conforting feeling for patients.