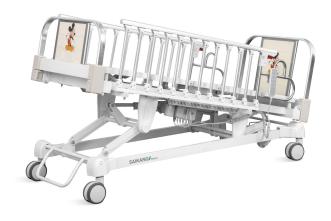

# CT8k

# FEATURES AND HIGHLIGHTS

#### Design

Aluminum alloy side rail, 12-staff,providing full protection, meets safety standards and provide conforting feeling for patients.

#### **Head & Foot Board**

The bed ends are integrally formed by PP blow molding, which is warm and beautiful and can effectively protect the bed and the patient from colliding with the wall.