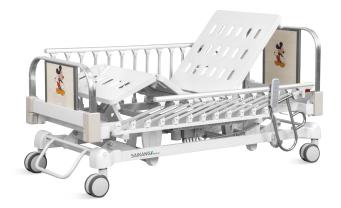

# CT8k

# FEATURES AND HIGHLIGHTS

#### Design

Aluminum alloy side rail, 12-staff,providing full protection, meets safety standards and provide conforting feeling for patients.