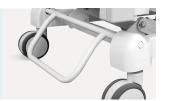

#### Design

Aluminum alloy side rail, 12-staff,providing full protection, meets safety standards and provide conforting feeling for patients.

## Welding | Chassis

Panasonic robotic ensure, 360° full smooth wedlding Solid bed base made of 5.0 mm stamped rotating plate.