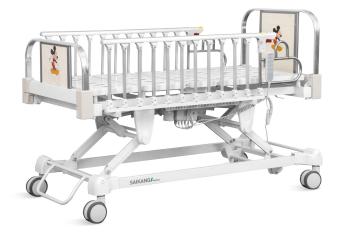

# CT8k

# FEATURES AND HIGHLIGHTS

#### Design

Aluminum alloy side rail, 12-staff,providing full protection, meets safety standards and provide conforting feeling for patients.