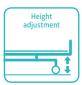

# Technical parameters

| <ul> <li>External size (LxWxH)</li> </ul> | 1800x780x480-770 mm  |
|-------------------------------------------|----------------------|
| Back-rest adjustment                      | 0-75° (±10°)         |
| Knee-rest adjustment                      | 0-35° (±10°)         |
| Reverse Trendelenburg:                    | 0-12°                |
| Trendelenburg:                            | 0-12°                |
| Voltage and frequency:                    | 100-240 V · 50/60 Hz |
| Plug as required (hospital grade)         |                      |
|                                           |                      |