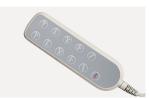

or, with UL/ROHS/EN standard. Noise under 50 dB, with lifetime 20,000 times movement.



#### **Head & Foot Board**

The bed ends are integrally formed by PP blow molding, which is warm and beautiful and can effectively protect the bed and the patient from colliding with the wall.



#### **Bed Platform**

Stamping forming platform, smooth surface no welding scar, bearing 250KG load.



#### **Braking System**

Break spring keep qualified after 10,000times uninteruped break.



#### Wheels

5-inch double-sided casters, smooth and smooth running, durable with central locking.

Castors with TPR tire, no worn-out after running 30KM, united forming without bolts.



#### **Bumper Cover**

Reduce the impact of the collision, safe and slinky.



#### **Nurse Control**

Hook type nurse control.



## IV pole

Stainless Steel Column with plastic hook.



#### **Drainage Hooks**

Mobile plastic drainage hooks.

















Design

Manufacturing

Maintenance



#### USA

 ${\bf Saikang\,Medical\,Technology,Inc.}$ 17800 Castleton St Ste 180, City of Industry, 91748, California. Tel.: +1 949648 2776

# United Kingdom

UK Healthward International Ltd. Dept. 111, 196 High Road Wood Green, N22 8HH, London. Tel.: +44 2032399738

## Russia

Saikang Medical Russia LLC Truda 174, 454080 Chelyabinsk. Tel.: +7 (351) 214 5566 / 8811 / 1516

## East Africa

Saikang Medical Solutions Ltd. Viraj Complex Unit 3, Mombasa Road, P.O. Box 14262-00800, Nairobi. Kenya. Tel.: +254 733 704 690

## Middle East

Saikang Medical Supplies LLC X22-S03 England Cluster, International City, Dubai. United Arab E