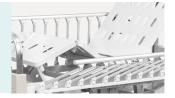

## Welding | Chassis

Panasonic robotic ensure, 360° full smooth wedlding Solid bed base made of 5.0 mm stamped rotating plate.

#### **Bed Platform**

Stamping forming platform, smooth surface no welding scar, bearing 250KG load.