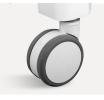

#### Wheels

5-inch double-sided casters, smooth and smooth running, durable with central locking.

Castors with TPR tire, no worn-out after running 30KM, united forming without bolts.