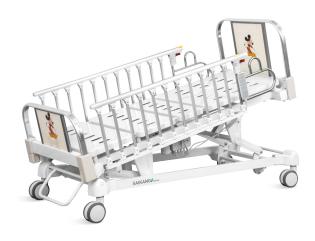

# CT8k

# FEATURES AND HIGHLIGHTS

#### Design

Aluminum alloy side rail, 12-staff,providing full protection, meets safety standards and provide conforting feeling for patients.

#### **Head & Foot Board**

The bed ends are integrally formed by PP blow molding, which is warm and beautiful and can effectively protect the bed and the patient from colliding with the wall.

#### Wheels

5-inch double-sided casters, smooth and smooth running, durable with central locking.

Castors with TPR tire, no worn-out after running 30KM, united forming without bolts.