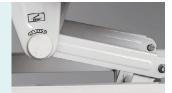

#### **Electric Motor**

Linear motor, with UL/ROHS/EN standard. Noise under 50 dB, with lifetime 20,000 times movement.