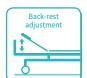

# Technical parameters

| <ul> <li>External size (LxWxH)</li> </ul> | 1800x780x480-770 mm  |
|-------------------------------------------|----------------------|
| Back-rest adjustment                      | 0-75° (±10°)         |
| Knee-rest adjustment                      | 0-35° (±10°)         |
| Reverse Trendelenburg:                    | 0-12°                |
| Trendelenburg:                            | 0-12°                |
| Voltage and frequency:                    | 100-240 V · 50/60 Hz |
| Plug as required (hospital grade)         |                      |
|                                           |                      |