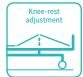

# Technical parameters

| <ul> <li>External size (LxWxH)</li> </ul> | 1800x780x480-770 mm  |
|-------------------------------------------|----------------------|
| Back-rest adjustment                      | 0-75° (±10°)         |
| Knee-rest adjustment                      | 0-35° (±10°)         |
| Reverse Trendelenburg:                    | 0-12°                |
| Trendelenburg:                            | 0-12°                |
| Voltage and frequency:                    | 100-240 V · 50/60 Hz |
| Plug as required (hospital grade)         |                      |
|                                           |                      |