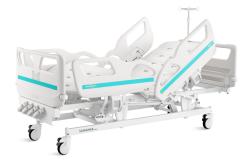

# V4v5c

# FEATURES AND HIGHLIGHTS

## Technical parameters

| <ul><li>External size (LxW):</li></ul>   | 2130x1025 mm |
|------------------------------------------|--------------|
| Mattress platform:                       | 1925x900 mm  |
| Safe working load:                       | 250 kg       |
| Height adjustment:                       | 475-725 mm   |
| Back-rest adjustment:                    | 0-73° (±5°)  |
| Knee-rest adjustment:                    | 0-38° (±5°)  |
| Trendelenburg and Reverse Trendelenburg: | 0-12°        |
| Angle indicator:                         | 0-90°        |
| Auto-regression:                         | 100 mm       |
| Position line:                           | 30°          |
|                                          |              |

# Technical configuration

| ✓ Manual Crank                                                 | 4 pcs |
|----------------------------------------------------------------|-------|
| ✓ 5" Covered Castors                                           | 4 pcs |
| ☑ PP side rail extra height                                    | 1 set |
| ☑ PP bed ends with safe lock with Φ65 bumper wheels            | 1 set |
| oxrightarrow PP bed platform with integrated mattress retainer | 1 set |
| ☑ IV pole 4 hooks                                              | 1 set |
| ✓ IV pole prevision                                            | 4 pcs |
| ✓ Drainage hook                                                | 2 pcs |