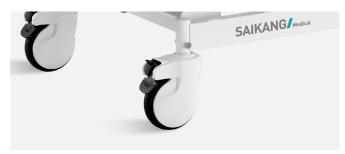

#### **Castors**

5" covered casters. TPR tire no worn out after running 10 km.

Anti-winding hard shell cover, united forming without bolts.

Pass dynamic test: pass obstacles 40000 times, under the standard 200kg load of the whole bed.