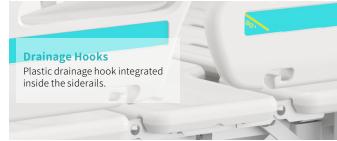

# Technical configuration

| ✓ Manual Crank                                                 | 4 pcs |
|----------------------------------------------------------------|-------|
| ✓ 5" Covered Castors                                           | 4 pcs |
| ☑ PP side rail extra height                                    | 1 set |
| ☑ PP bed ends with safe lock with Φ65 bumper wheels            | 1 set |
| oxrightarrow PP bed platform with integrated mattress retainer | 1 set |
| ☑ IV pole 4 hooks                                              | 1 set |
| ✓ IV pole prevision                                            | 4 pcs |
| ✓ Drainage hook                                                | 2 pcs |