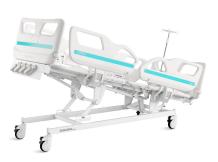

# V4v5c

## Technical parameters

| <ul><li>External size (LxW):</li></ul>   | 2130x1025 mm |
|------------------------------------------|--------------|
| Mattress platform:                       | 1925x900 mm  |
| Safe working load:                       | 250 kg       |
| Height adjustment:                       | 475-725 mm   |
| Back-rest adjustment:                    | 0-73° (±5°)  |
| Knee-rest adjustment:                    | 0-38° (±5°)  |
| Trendelenburg and Reverse Trendelenburg: | 0-12°        |
| Angle indicator:                         | 0-90°        |
| Auto-regression:                         | 100 mm       |
| Position line:                           | 30°          |
|                                          |              |

# Technical configuration

| ✓ Manual Crank                                                 | 4 pcs |
|----------------------------------------------------------------|-------|
| ✓ 5" Covered Castors                                           | 4 pcs |
| ☑ PP side rail extra height                                    | 1 set |
| ☑ PP bed ends with safe lock with Φ65 bumper wheels            | 1 set |
| oxrightarrow PP bed platform with integrated mattress retainer | 1 set |
| ☑ IV pole 4 hooks                                              | 1 set |
| ✓ IV pole prevision                                            | 4 pcs |
| ✓ Drainage hook                                                | 2 pcs |

# Optional color (MOQ100pcs-color changing)

Safe working load

 $250_{\mathsf{kg}}$ 

Back-rest adjustment

73°

Knee-rest adjustment

38°

Height adjustment

 $475 - 725_{\mathsf{mm}}$ 

Reverse trendelenburg

12°

Trendelenburg

12°

SAIKANG medical, as a pioneer in the field of medical furniture, always choose branded suppliers strictly to ensure the safety and reliability of raw material. SAIKANG adopt robot welding, automatic epoxy coating. efficient assembly line, dedicated operator, rigorous quality control, only to guarantee SAIKANG's commitment on quality