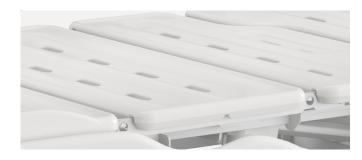

#### **Platform**

Integrated PP bed platform, adopting advanced manufacturing technology. 4-5 section platform, enables independent installation and easy

Enlarge the seat area when back part is raised, providing more comforts for the patients.

Reduce the depression of the sponge at the seat panel.