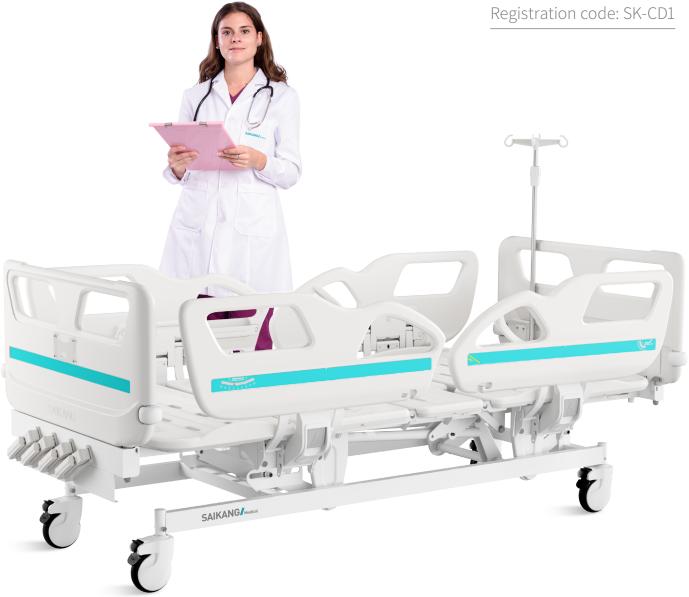

# V4V5C MANUAL BED Registration code: SK-CD1

SAIKANG/Medical

Healthier your life

## Technical parameters

| <ul><li>External size (LxW):</li></ul>   | 2130x1025 mm |
|------------------------------------------|--------------|
| Mattress platform:                       | 1925x900 mm  |
| Safe working load:                       | 250 kg       |
| Height adjustment:                       | 475-725 mm   |
| Back-rest adjustment:                    | 0-73° (±5°)  |
| Knee-rest adjustment:                    | 0-38° (±5°)  |
| Trendelenburg and Reverse Trendelenburg: | 0-12°        |
| Angle indicator:                         | 0-90°        |
| Auto-regression:                         | 100 mm       |
| Position line:                           | 30°          |
|                                          |              |

# Technical configuration

| ✓ Manual Crank                                                 | 4 pcs |
|----------------------------------------------------------------|-------|
| ✓ 5" Covered Castors                                           | 4 pcs |
| ☑ PP side rail extra height                                    | 1 set |
| ☑ PP bed ends with safe lock with Φ65 bumper wheels            | 1 set |
| oxrightarrow PP bed platform with integrated mattress retainer | 1 set |
| ☑ IV pole 4 hooks                                              | 1 set |
| ✓ IV pole prevision                                            | 4 pcs |
| ✓ Drainage hook                                                | 2 pcs |