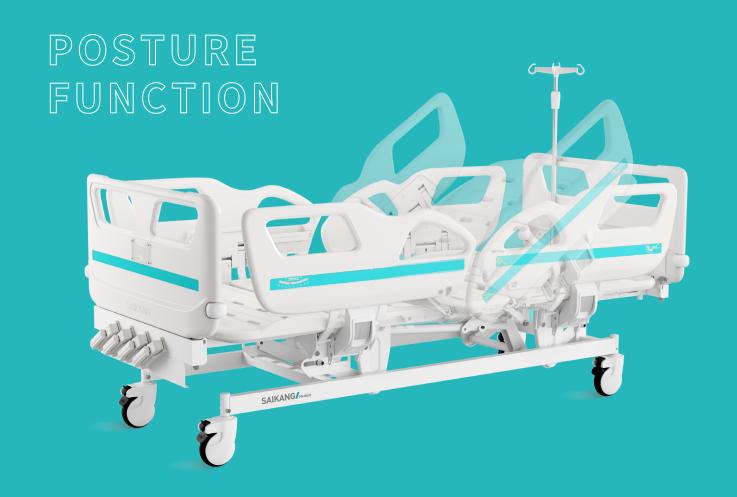

# FEATURES AND HIGHLIGHTS

#### **Auto-Regression**

Auto-Regression
Auto-Regression 10cm.
When repositioning the backrest
and thigh rest, the V bed makes
the back plate retreat 10cm, so
to minimises the pressure and
shear forces in the patient's pelvic
region. This results in a significant
reduction in the development of
pressure ulcers.