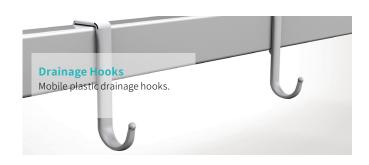

# Technical configuration

| ✓ Manual Crank                                                 | 4 pcs |
|----------------------------------------------------------------|-------|
| ✓ 5" Covered Castors                                           | 4 pcs |
| ☑ PP side rail extra height                                    | 1 set |
| ☑ PP bed ends with safe lock with Φ65 bumper wheels            | 1 set |
| oxrightarrow PP bed platform with integrated mattress retainer | 1 set |
| ☑ IV pole 4 hooks                                              | 1 set |
| ✓ IV pole prevision                                            | 4 pcs |
| ✓ Drainage hook                                                | 2 pcs |