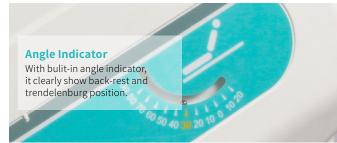

## Technical parameters

| <ul><li>External size (LxW):</li></ul>   | 2130x1025 mm |
|------------------------------------------|--------------|
| Mattress platform:                       | 1925x900 mm  |
| Safe working load:                       | 250 kg       |
| Height adjustment:                       | 475-725 mm   |
| Back-rest adjustment:                    | 0-73° (±5°)  |
| Knee-rest adjustment:                    | 0-38° (±5°)  |
| Trendelenburg and Reverse Trendelenburg: | 0-12°        |
| Angle indicator:                         | 0-90°        |
| Auto-regression:                         | 100 mm       |
| Position line:                           | 30°          |
|                                          |              |