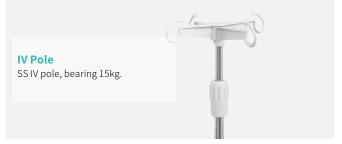

# Technical configuration

| ✓ Manual Crank                                                 | 4 pcs |
|----------------------------------------------------------------|-------|
| ✓ 5" Covered Castors                                           | 4 pcs |
| ☑ PP side rail extra height                                    | 1 set |
| ☑ PP bed ends with safe lock with Φ65 bumper wheels            | 1 set |
| oxrightarrow PP bed platform with integrated mattress retainer | 1 set |
| ☑ IV pole 4 hooks                                              | 1 set |
| ✓ IV pole prevision                                            | 4 pcs |
| ✓ Drainage hook                                                | 2 pcs |