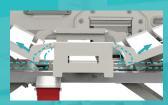

#### **Auto-Regression**

Auto-Regression
Auto-Regression 10cm.
When repositioning the backrest
and thigh rest, the V bed makes
the back plate retreat 10cm, so
to minimises the pressure and
shear forces in the patient's pelvic
region. This results in a significant
reduction in the development of
pressure ulcers.