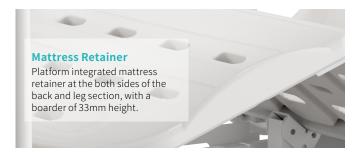

#### **Platform**

Integrated PP bed platform, adopting advanced manufacturing technology. 4-5 section platform, enables independent installation and easy

Enlarge the seat area when back part is raised, providing more comforts for the patients.

Reduce the depression of the sponge at the seat panel.