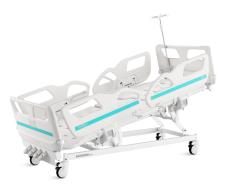

# V4v5c

# FEATURES AND HIGHLIGHTS

## Technical parameters

| <ul><li>External size (LxW):</li></ul>   | 2130x1025 mm |
|------------------------------------------|--------------|
| Mattress platform:                       | 1925x900 mm  |
| Safe working load:                       | 250 kg       |
| Height adjustment:                       | 475-725 mm   |
| Back-rest adjustment:                    | 0-73° (±5°)  |
| Knee-rest adjustment:                    | 0-38° (±5°)  |
| Trendelenburg and Reverse Trendelenburg: | 0-12°        |
| Angle indicator:                         | 0-90°        |
| Auto-regression:                         | 100 mm       |
| Position line:                           | 30°          |
|                                          |              |

# Technical configuration

| ✓ Manual Crank                                                 | 4 pcs |
|----------------------------------------------------------------|-------|
| ✓ 5" Covered Castors                                           | 4 pcs |
| ☑ PP side rail extra height                                    | 1 set |
| ☑ PP bed ends with safe lock with Φ65 bumper wheels            | 1 set |
| oxrightarrow PP bed platform with integrated mattress retainer | 1 set |
| ☑ IV pole 4 hooks                                              | 1 set |
| ✓ IV pole prevision                                            | 4 pcs |
| ✓ Drainage hook                                                | 2 pcs |