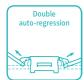

## Technical parameters

| <ul><li>External size (LxW):</li></ul>   | 2130x1025 mm |
|------------------------------------------|--------------|
| Mattress platform:                       | 1925x900 mm  |
| Safe working load:                       | 250 kg       |
| Height adjustment:                       | 475-725 mm   |
| Back-rest adjustment:                    | 0-73° (±5°)  |
| Knee-rest adjustment:                    | 0-38° (±5°)  |
| Trendelenburg and Reverse Trendelenburg: | 0-12°        |
| Angle indicator:                         | 0-90°        |
| Auto-regression:                         | 100 mm       |
| Position line:                           | 30°          |
|                                          |              |

#### **Auto-Regression**

Auto-Regression
Auto-Regression 10cm.
When repositioning the backrest
and thigh rest, the V bed makes
the back plate retreat 10cm, so
to minimises the pressure and
shear forces in the patient's pelvic
region. This results in a significant
reduction in the development of
pressure ulcers.