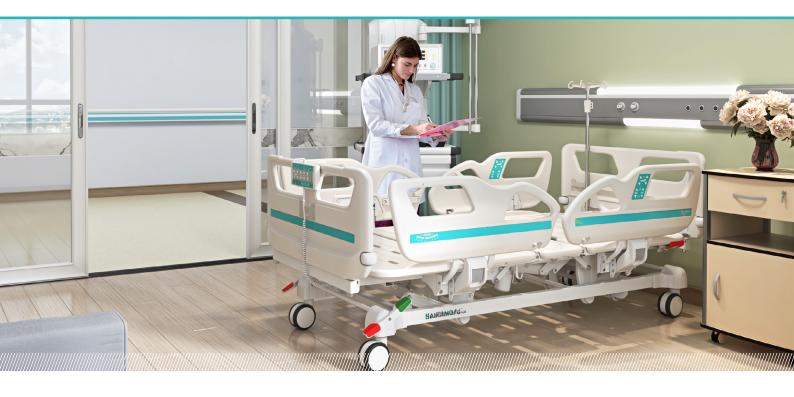

and thigh rest, the V bed makes
the back plate retreat 10cm, so
to minimises the pressure and
shear forces in the patient's pelvic
region. This results in a significant
reduction in the development of
pressure ulcers.

# **Accessories**



#### **Platform**

Integrated PP bed platform, adopting advanced manufacturing technology. 4-5 section platform, enables independent installation and easy

Enlarge the seat area when back part is raised, providing more comforts for the patients.

Reduce the depression of the sponge at the seat panel.



#### **Castors**

5" covered casters. TPR tire no worn out after running 10 km.

Anti-winding hard shell cover, united forming without bolts.

Pass dynamic test: pass obstacles 40000 times, under the standard 200kg load of the whole bed.































Design

Research

Manufacturing

Maintenance

Service



### South America Branch

Saikang Medical Technology, Inc

W3400 Corrientes, Argentina TEL: +5493794312231 Av. Senador Vergueiro, 4204 – sala 31

Rudge Ramos – São Bernardo do Campo – SP, Brazil TEL: +55 (11) 2758-0438

STOCK CODE: 870098

#### East Africa Branch

Saikang Medical Technology Ltd

Mezzanine Floor, Taj Tower, upper hill, nairobi, Kenya TEL: +254714084806

#### South East Asia Branch

Saikang Medical Technology Ltd

Sala Thammasop Subdistrict Thawi Watthana District Bangkok Thailand TEL: +66 642741046

#### UK Branch

Uk Healthward International Limited

DEPT 111, 196 High Road Wood Green, London, N22 8HH United Kingdom TEL: +31 (0) 202111106

#### Russia Branch

**LLC 'SAIKANG'** 454004, Russian Federation