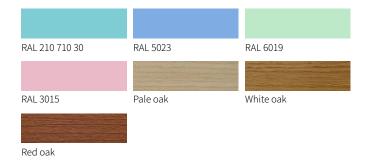

# Optional color (MOQ100pcs-color changing)

Safe working load

 $250_{\mathsf{kg}}$ 

Back-rest adjustment

73°

Knee-rest adjustment

38°

Height adjustment