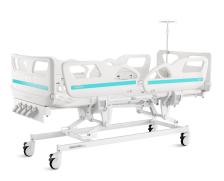

# V4v5c

# FEATURES AND HIGHLIGHTS

## Technical parameters

| <ul><li>External size (LxW):</li></ul>   | 2130x1025 mm |
|------------------------------------------|--------------|
| Mattress platform:                       | 1925x900 mm  |
| Safe working load:                       | 250 kg       |
| Height adjustment:                       | 475-725 mm   |
| Back-rest adjustment:                    | 0-73° (±5°)  |
| Knee-rest adjustment:                    | 0-38° (±5°)  |
| Trendelenburg and Reverse Trendelenburg: | 0-12°        |
| Angle indicator:                         | 0-90°        |
| Auto-regression:                         | 100 mm       |
| Position line:                           | 30°          |
|                                          |              |

# Technical configuration

| ✓ Manual Crank                                                 | 4 pcs |
|----------------------------------------------------------------|-------|
| ✓ 5" Covered Castors                                           | 4 pcs |
| ☑ PP side rail extra height                                    | 1 set |
| ☑ PP bed ends with safe lock with Φ65 bumper wheels            | 1 set |
| oxrightarrow PP bed platform with integrated mattress retainer | 1 set |
| ☑ IV pole 4 hooks                                              | 1 set |
| ✓ IV pole prevision                                            | 4 pcs |
| ✓ Drainage hook                                                | 2 pcs |