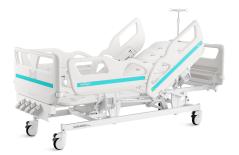

# V4v5c

# FEATURES AND HIGHLIGHTS

## Technical parameters

| <ul><li>External size (LxW):</li></ul>   | 2130x1025 mm |
|------------------------------------------|--------------|
| Mattress platform:                       | 1925x900 mm  |
| Safe working load:                       | 250 kg       |
| Height adjustment:                       | 475-725 mm   |
| Back-rest adjustment:                    | 0-73° (±5°)  |
| Knee-rest adjustment:                    | 0-38° (±5°)  |
| Trendelenburg and Reverse Trendelenburg: | 0-12°        |
| Angle indicator:                         | 0-90°        |
| Auto-regression:                         | 100 mm       |
| Position line:                           | 30°          |
|                                          |              |

# Technical configuration

| ✓ Manual Crank                                                 | 4 pcs |
|----------------------------------------------------------------|-------|
| ✓ 5" Covered Castors                                           | 4 pcs |
| ☑ PP side rail extra height                                    | 1 set |
| ☑ PP bed ends with safe lock with Φ65 bumper wheels            | 1 set |
| oxrightarrow PP bed platform with integrated mattress retainer | 1 set |
| ☑ IV pole 4 hooks                                              | 1 set |
| ✓ IV pole prevision                                            | 4 pcs |
| ✓ Drainage hook                                                | 2 pcs |