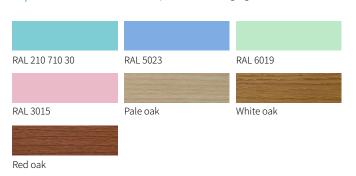

|
|                                                      |

# Technical configuration

| ✓ Linear motor                                      | 3 pcs |
|-----------------------------------------------------|-------|
| ☑ Hand controller                                   | 1 pc  |
| ☑ 5" covered castors                                | 4 pcs |
| ☑ Foldable side rail                                | 1 set |
| ☑ PP bed ends with safe lock with Φ65 bumper wheels | 1 set |
| ☑ PP bed platform with integrated mattress retainer | 1 set |
| ☑ IV pole 4 hooks                                   | 1 set |
| ✓ IV pole prevision                                 | 4 pcs |
| ☑ Drainage hook                                     | 2 pcs |

# Optional color (MOQ100pcs-color changing)



# **QUALITY CONTROL**

SAIKANG medical, as a pioneer in the field of medical furniture, always choose branded suppliers strictly to ensure the safety and reliability of raw material. SAIKANG adopt robot welding, automatic epoxy coating. efficient assembly line, dedicated operator, rigorous quality control, only to guarantee SAIKANG's commitment on quality



#### Design

The unique germ-free design meets hospitals' strict infection control requirment. Seamless PP head and foot board and platform ensure the instant and sufficient sterilization.



#### Steels | welding

Baosteel from Fortune Global 500. Panasonic Robotic ensure 360° ful smooth welding.



# Plastic | Painting

Environmental plastic can be sterilized in 100°C, tensile upto 30MPa.

11 Process epoxy painting, ASTM testing an