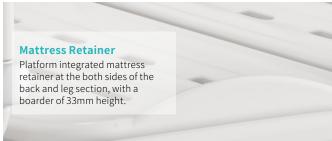

#### **Platform**

Integrated PP bed platform, adopting advanced manufacturing technology. 4-5 section platform, enables independent installation and easy maintenance.

Enlarge the seat area when back part is raised, providing more comforts for the patients.