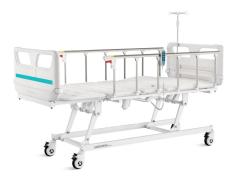

# V6k

# Technical parameters

| <ul><li>External size (LxW):</li></ul> | 2085x995 mm |
|----------------------------------------|-------------|
| Mattress platform:                     | 1925x900 mm |
| Safe working load:                     | 200 kg      |
| Height adjustment:                     | 420-730mm   |
| Back-rest adjustment:                  | 0-75°(±5°)  |
| Knee-rest adjustment:                  | 0-46° (±5°) |