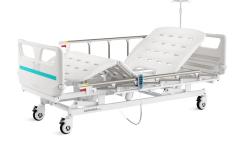

# V6k

# Technical parameters

| <ul><li>External size (LxW):</li></ul> | 2085x995 mm |
|----------------------------------------|-------------|
| Mattress platform:                     | 1925x900 mm |
| Safe working load:                     | 200 kg      |
| Height adjustment:                     | 420-730mm   |
| Back-rest adjustment:                  | 0-75°(±5°)  |
| Knee-rest adjustment:                  | 0-46° (±5°) |