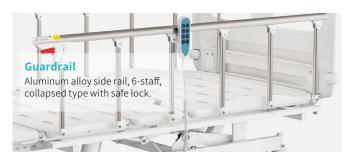

# Technical configuration

| ✓ Linear motor                                      | 3 pcs |
|-----------------------------------------------------|-------|
| ☑ Hand controller                                   | 1 pc  |
| ☑ 5" covered castors                                | 4 pcs |
| ☑ Foldable side rail                                | 1 set |
| ☑ PP bed ends with safe lock with Φ65 bumper wheels | 1 set |
| ☑ PP bed platform with integrated mattress retainer | 1 set |
| ☑ IV pole 4 hooks                                   | 1 set |
| ✓ IV pole prevision                                 | 4 pcs |
| ☑ Drainage hook                                     | 2 pcs |