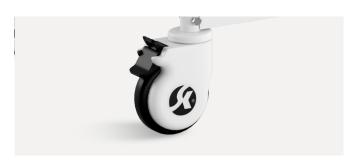

#### **Castors**

 $5^{\shortparallel}$  covered casters. TPR tire no worn out after running 10 km.

Anti-winding hard shell cover, united forming without bolts.

Pass dynamic test: pass obstacles 40000 times, under the standard 200kg load of the whole bed.