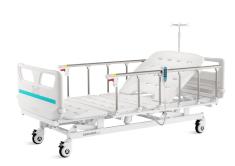

# V6k

# Technical parameters

| <ul><li>External size (LxW):</li></ul> | 2085x995 mm |
|----------------------------------------|-------------|
| Mattress platform:                     | 1925x900 mm |
| Safe working load:                     | 200 kg      |
| Height adjustment:                     | 420-730mm   |
| Back-rest adjustment:                  | 0-75°(±5°)  |
| Knee-rest adjustment:                  | 0-46° (±5°) |

# Technical configuration

| ✓ Linear motor                                      | 3 pcs |
|-----------------------------------------------------|-------|
| ☑ Hand controller                                   | 1 pc  |
| ☑ 5" covered castors                                | 4 pcs |
| ☑ Foldable side rail                                | 1 set |
| ☑ PP bed ends with safe lock with Φ65 bumper wheels | 1 set |
| ☑ PP bed platform with integrated mattress retainer | 1 set |
| ☑ IV pole 4 hooks                                   | 1 set |
| ✓ IV pole prevision                                 | 4 pcs |
| ☑ Drainage hook                                     | 2 pcs |