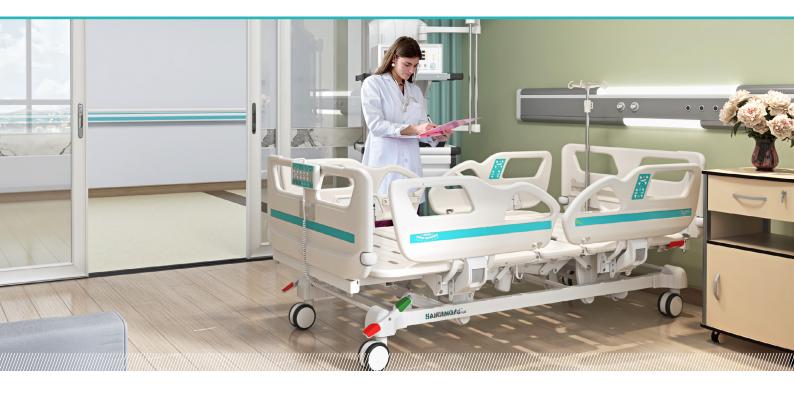

# FEATURES AND HIGHLIGHTS

# Technical configuration

| ✓ Linear motor                                      | 3 pcs |
|-----------------------------------------------------|-------|
| ☑ Hand controller                                   | 1 pc  |
| ☑ 5" covered castors                                | 4 pcs |
| ☑ Foldable side rail                                | 1 set |
| ☑ PP bed ends with safe lock with Φ65 bumper wheels | 1 set |
| ☑ PP bed platform with integrated mattress retainer | 1 set |
| ☑ IV pole 4 hooks                                   | 1 set |
| ✓ IV pole prevision                                 | 4 pcs |
| ☑ Drainage hook                                     | 2 pcs |