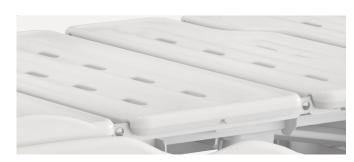

#### **Platform**

Integrated PP bed platform, adopting advanced manufacturing technology. 4-5 section platform, enables independent installation and easy maintenance.

Enlarge the seat area when back part is raised, providing more comforts for the patients.

Reduce the depression of the sponge at the seat panel.