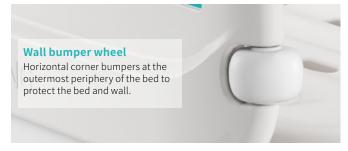

# Technical configuration

| ✓ Linear motor                                      | 3 pcs |
|-----------------------------------------------------|-------|
| ☑ Hand controller                                   | 1 pc  |
| ☑ 5" covered castors                                | 4 pcs |
| ☑ Foldable side rail                                | 1 set |
| ☑ PP bed ends with safe lock with Φ65 bumper wheels | 1 set |
| ☑ PP bed platform with integrated mattress retainer | 1 set |
| ☑ IV pole 4 hooks                                   | 1 set |
| ✓ IV pole prevision                                 | 4 pcs |
| ☑ Drainage hook                                     | 2 pcs |