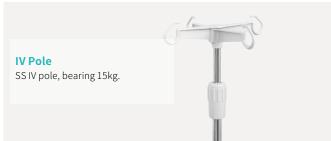

# Technical configuration

| ✓ Linear motor                                      | 3 pcs |
|-----------------------------------------------------|-------|
| ☑ Hand controller                                   | 1 pc  |
| ☑ 5" covered castors                                | 4 pcs |
| ☑ Foldable side rail                                | 1 set |
| ☑ PP bed ends with safe lock with Φ65 bumper wheels | 1 set |
| ☑ PP bed platform with integrated mattress retainer | 1 set |
| ☑ IV pole 4 hooks                                   | 1 set |
| ✓ IV pole prevision                                 | 4 pcs |
| ☑ Drainage hook                                     | 2 pcs |