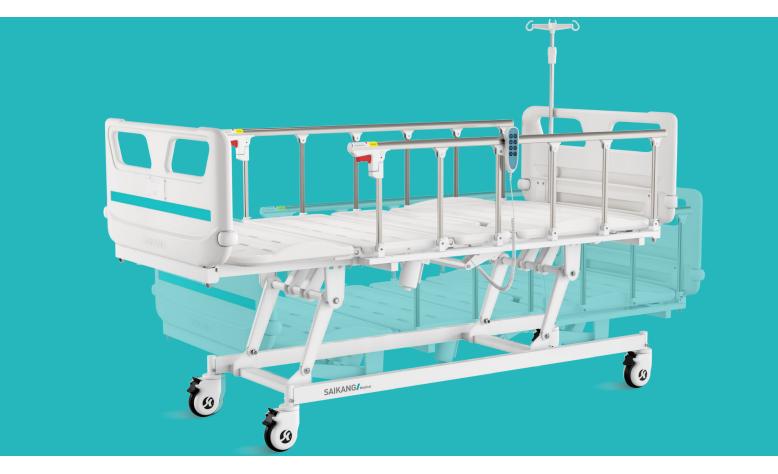

# V6k ELECTRIC BED Registration code: SKD-C SAIKANG/Media

SAIKANG/Medical

Healthier your life

# V6k

# Technical configuration

| ✓ Linear motor                                      | 3 pcs |
|-----------------------------------------------------|-------|
| ☑ Hand controller                                   | 1 pc  |
| ☑ 5" covered castors                                | 4 pcs |
| ☑ Foldable side rail                                | 1 set |
| ☑ PP bed ends with safe lock with Φ65 bumper wheels | 1 set |
| ☑ PP bed platform with integrated mattress retainer | 1 set |
| ☑ IV pole 4 hooks                                   | 1 set |
| ✓ IV pole prevision                                 | 4 pcs |
| ☑ Drainage hook                                     | 2 pcs |