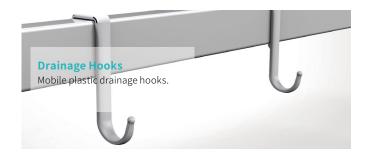

# Technical configuration

| ✓ Linear motor                                      | 3 pcs |
|-----------------------------------------------------|-------|
| ☑ Hand controller                                   | 1 pc  |
| ☑ 5" covered castors                                | 4 pcs |
| ☑ Foldable side rail                                | 1 set |
| ☑ PP bed ends with safe lock with Φ65 bumper wheels | 1 set |
| ☑ PP bed platform with integrated mattress retainer | 1 set |
| ☑ IV pole 4 hooks                                   | 1 set |
| ✓ IV pole prevision                                 | 4 pcs |
| ☑ Drainage hook                                     | 2 pcs |