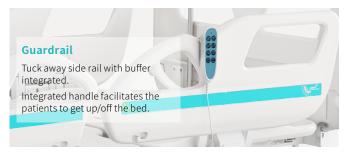

andard. Noise under 50dB, with lifetime 20,000 times movement.



#### **Bed Frame**

Solid bed base made of 5.0mm stamped rotating plate.



#### **Safty Standard**

IEC60601 Safty Standard.

# **Accessories**



#### **Platform**

Integrated PP bed platform, adopting advanced manufacturing technology. 4-5 section platform, enables independent installation and easy maintenance.

Enlarge the seat area when back part is raised, providing more comforts for the patients.

Reduce the depression of the sponge at the seat panel.



#### Castors

5" covered casters. TPR tire no worn out after running 10 km.

 $\label{thm:cover} \mbox{Anti-winding hard shell cover, united forming without bolts.}$ 

Pass dynamic test: pass obstacles 40000 times, under the standard 200kg load of the whole bed.

































Design

Research

Manufacturing

Maintenance

Service



### South America Branch

Saikang Medical Technology, Inc

W3400 Corrientes, Argentina TEL: +5493794312231 Av. Senador Vergueiro, 4204 – sala 31

Rudge Ramos – São Bernardo do Campo – SP, Brazil TEL: +55 (11) 2758-0438

STOCK CODE: 870098

#### East Africa Branch

Saikang Medical Technology Ltd

Mezzanine Floor, Taj Tower, upper hill, nairobi, Kenya TEL: +254714084806

#### South East Asia Branch

Saikang Medical Technology Ltd

Sala Thammasop Subdistrict Thawi Watthana District Bangkok Thailand TEL: +66 642741046

#### UK Branch

Uk Healthward International Limited

DEPT 111, 196 High Road Wood Green, London, N22 8HH United Kingdom TEL: +31 (0) 202111106

#### Russia Branch

**LLC 'SAIKANG'** 454004, Russ