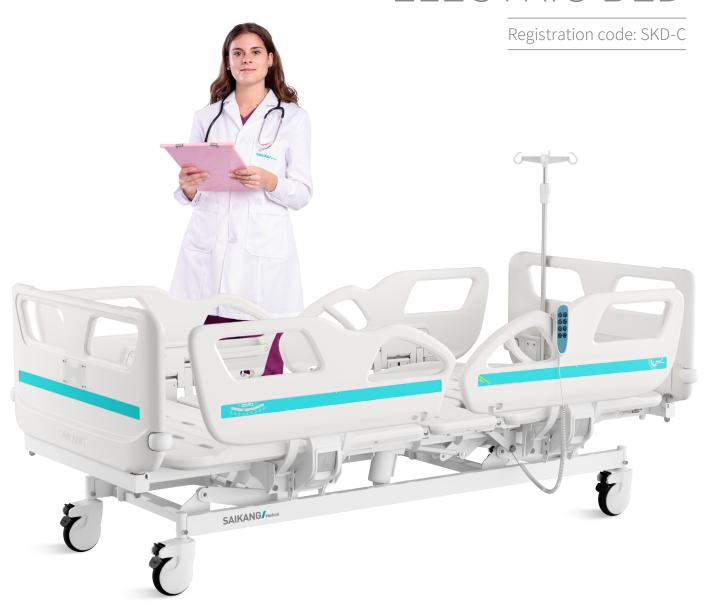

# V6v5c

ELECTRIC BED

SAIKANG/Medical

Healthier your life

# V6v5c

# FEATURES AND HIGHLIGHTS

# Technical parameters

| <ul> <li>Mattress platform: 1925x900 mm</li> <li>Safe working load: 250 kg</li> <li>Height adjustment: 430-740 mm</li> <li>Back-rest adjustment: 0-75° (±5°)</li> <li>Knee-rest adjustment: 0-46° (±5°)</li> <li>Angle indicator: 0-90°</li> <li>Auto-regression: 100 mm</li> <li>Position line: 30°</li> </ul>              |                                                       |                      |
|------------------------------------------------------------------------------------------------------------------------------------------------------------------------------------------------------------------------------------------------------------------------------------------------------------------------------|-------------------------------------------------------|----------------------|
| <ul> <li>Safe working load: 250 kg</li> <li>Height adjustment: 430-740 mm</li> <li>Back-rest adjustment: 0-75° (±5°)</li> <li>Knee-rest adjustment: 0-46° (±5°)</li> <li>Angle indicator: 0-90°</li> <li>Auto-regression: 100 mm</li> <li>Position line: 30°</li> <li>Voltage and frequency: 100-240 V ⋅ 50/60 Hz</li> </ul> | External size (LxW):                                  | 2085x1025 mm         |
| <ul> <li>Height adjustment: 430-740 mm</li> <li>Back-rest adjustment: 0-75° (±5°)</li> <li>Knee-rest adjustment: 0-46° (±5°)</li> <li>Angle indicator: 0-90°</li> <li>Auto-regression: 100 mm</li> <li>Position line: 30°</li> <li>Voltage and frequency: 100-240 V ⋅ 50/60 Hz</li> </ul>                                    | Mattress platform:                                    | 1925x900 mm          |
| <ul> <li>Back-rest adjustment: 0-75° (±5°)</li> <li>Knee-rest adjustment: 0-46° (±5°)</li> <li>Angle indicator: 0-90°</li> <li>Auto-regression: 100 mm</li> <li>Position line: 30°</li> <li>Voltage and frequency: 100-240 V ⋅ 50/60 Hz</li> </ul>                                                                           | Safe working load:                                    | 250 kg               |
| <ul> <li>Knee-rest adjustment: 0-46° (±5°)</li> <li>Angle indicator: 0-90°</li> <li>Auto-regression: 100 mm</li> <li>Position line: 30°</li> <li>Voltage and frequency: 100-240 V · 50/60 Hz</li> </ul>                                                                                                                      | Height adjustment:                                    | 430-740 mm           |
| <ul> <li>Angle indicator: 0-90°</li> <li>Auto-regression: 100 mm</li> <li>Position line: 30°</li> <li>Voltage and frequency: 100-240 V · 50/60 Hz</li> </ul>                                                                                                                                                                 | Back-rest adjustment:                                 | 0-75° (±5°)          |
| <ul> <li>Auto-regression: 100 mm</li> <li>Position line: 30°</li> <li>Voltage and frequency: 100-240 V · 50/60 Hz</li> </ul>                                                                                                                                                                                                 | Knee-rest adjustment:                                 | 0-46° (±5°)          |
| • Position line:         30°           • Voltage and frequency:         100-240 V ⋅ 50/60 Hz                                                                                                                                                                                                                                 | Angle indicator:                                      | 0-90°                |
| • Voltage and frequency: 100-240 V · 50/60 Hz                                                                                                                                                                                                                                                                                | Auto-regression:                                      | 100 mm               |
|                                                                                                                                                                                                                                                                                                                              | Position line:                                        | 30°                  |
| Plug as required (hospital grade)                                                                                                                                                                                                                                                                                            | Voltage and frequency:                                | 100-240 V · 50/60 Hz |
|                                                                                                                                                                                                                                                                                                                              | <ul> <li>Plug as required (hospital grade)</li> </ul> |                      |

# Technical configuration

| ☑ Linear motor                                                                | 3 pcs   |
|-------------------------------------------------------------------------------|---------|
| ✓ Hand controller                                                             | 1 pc    |
| ✓ 5" covered casters                                                          | 4 pcs   |
| ☑ PP side rail extra height                                                   | 1 set   |
| ☑ PP bed ends with safe lock with Φ65 bumper wheels                           | 1 set   |
| lacktriangle PP bed platform with integrated mattress retainer                | 1 set   |
| $oxed{arphi}$ Patent angle indicator for back-rest and trendelenburg position | n 4 pcs |
| ☑ IV pole 4 hooks                                                             | 1 set   |
| ☑ IV pole prevision                                                           | 4 pcs   |
| ☑ Drainage hook                                                               | 2 pcs   |
|                                                                               |         |