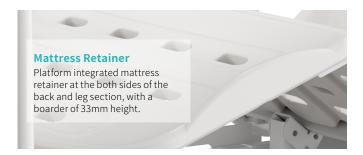

# Technical configuration

| ☑ Linear motor                                                                | 3 pcs   |
|-------------------------------------------------------------------------------|---------|
| ✓ Hand controller                                                             | 1 pc    |
| ✓ 5" covered casters                                                          | 4 pcs   |
| ☑ PP side rail extra height                                                   | 1 set   |
| ☑ PP bed ends with safe lock with Φ65 bumper wheels                           | 1 set   |
| lacktriangle PP bed platform with integrated mattress retainer                | 1 set   |
| $oxed{arphi}$ Patent angle indicator for back-rest and trendelenburg position | n 4 pcs |
| ☑ IV pole 4 hooks                                                             | 1 set   |
| ☑ IV pole prevision                                                           | 4 pcs   |
| ☑ Drainage hook                                                               | 2 pcs   |
|                                                                               |         |