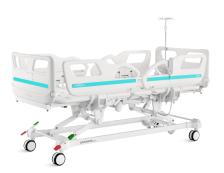

# Technical configuration

| ☑ Linear motor                                                                | 3 pcs   |
|-------------------------------------------------------------------------------|---------|
| ✓ Hand controller                                                             | 1 pc    |
| ✓ 5" covered casters                                                          | 4 pcs   |
| ☑ PP side rail extra height                                                   | 1 set   |
| ☑ PP bed ends with safe lock with Φ65 bumper wheels                           | 1 set   |
| lacktriangle PP bed platform with integrated mattress retainer                | 1 set   |
| $oxed{arphi}$ Patent angle indicator for back-rest and trendelenburg position | n 4 pcs |
| ☑ IV pole 4 hooks                                                             | 1 set   |
| ☑ IV pole prevision                                                           | 4 pcs   |
| ☑ Drainage hook                                                               | 2 pcs   |
|                                                                               |         |

# Optional

### Optional color (MOQ100pcs-color changing)

Safe working load

 $250_{\mathsf{kg}}$ 

Back-rest adjustment

75°

Knee-rest adjustment

46°

Height adjustment