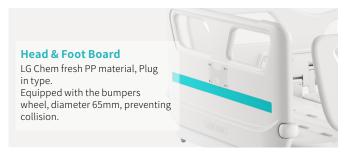

# Technical configuration

| ☑ Linear motor                                                                | 3 pcs   |
|-------------------------------------------------------------------------------|---------|
| ✓ Hand controller                                                             | 1 pc    |
| ✓ 5" covered casters                                                          | 4 pcs   |
| ☑ PP side rail extra height                                                   | 1 set   |
| ☑ PP bed ends with safe lock with Φ65 bumper wheels                           | 1 set   |
| lacktriangle PP bed platform with integrated mattress retainer                | 1 set   |
| $oxed{arphi}$ Patent angle indicator for back-rest and trendelenburg position | n 4 pcs |
| ☑ IV pole 4 hooks                                                             | 1 set   |
| ☑ IV pole prevision                                                           | 4 pcs   |
| ☑ Drainage hook                                                               | 2 pcs   |
|                                                                               |         |