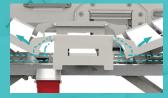

# Technical configuration

| ☑ Linear motor                                                                | 3 pcs   |
|-------------------------------------------------------------------------------|---------|
| ✓ Hand controller                                                             | 1 pc    |
| ✓ 5" covered casters                                                          | 4 pcs   |
| ☑ PP side rail extra height                                                   | 1 set   |
| ☑ PP bed ends with safe lock with Φ65 bumper wheels                           | 1 set   |
| lacktriangle PP bed platform with integrated mattress retainer                | 1 set   |
| $oxed{arphi}$ Patent angle indicator for back-rest and trendelenburg position | n 4 pcs |
| ☑ IV pole 4 hooks                                                             | 1 set   |
| ☑ IV pole prevision                                                           | 4 pcs   |
| ☑ Drainage hook                                                               | 2 pcs   |
|                                                                               |         |

#### **Platform**

Integrated PP bed platform, adopting advanced manufacturing technology. 4-5 section platform, enables independent installation and easy maintenance.

Enlarge the seat area when back part is raised, providing more comforts for the patients.