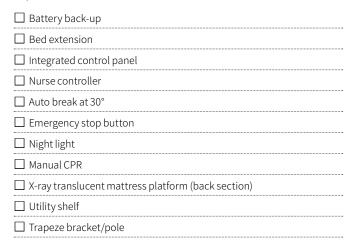

| 4 pcs   |
| ☑ PP side rail extra height                                                   | 1 set   |
| ☑ PP bed ends with safe lock with Φ65 bumper wheels                           | 1 set   |
| lacktriangle PP bed platform with integrated mattress retainer                | 1 set   |
| $oxed{arphi}$ Patent angle indicator for back-rest and trendelenburg position | n 4 pcs |
| ☑ IV pole 4 hooks                                                             | 1 set   |
| ☑ IV pole prevision                                                           | 4 pcs   |
| ☑ Drainage hook                                                               | 2 pcs   |
|                                                                               |         |

# Optional



### Optional color (MOQ100pcs-color changing)







Safe working load

 $250_{\mathsf{kg}}$ 



Back-rest adjustment

75°



Knee-rest adjustment

46°



Height adjustment

 $430\text{-}740_{\mathsf{mm}}$ 

# **QUALITY CONTROL**

SAIKANG medical, as a pioneer in the field of medical furniture, always choose branded suppliers strictly to ensure the safety and reliability of raw material. SAIKANG adopt robot welding, automatic epoxy coating. efficient assembly line, dedicated operator, rigorous quality control, only to guarantee SAIKANG's commitment on quality



#### Design

The unique germ-free design meets hospitals' strict infection control requirment. Seamless PP head and foot board and platform ensure the instant and sufficient sterilization.



#### Steels | welding

Baosteel from