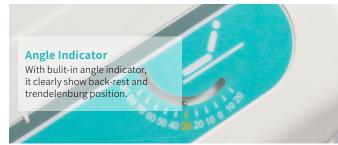

# Technical parameters

| <ul> <li>Mattress platform: 1925x900 mm</li> <li>Safe working load: 250 kg</li> <li>Height adjustment: 430-740 mm</li> <li>Back-rest adjustment: 0-75° (±5°)</li> <li>Knee-rest adjustment: 0-46° (±5°)</li> <li>Angle indicator: 0-90°</li> <li>Auto-regression: 100 mm</li> <li>Position line: 30°</li> </ul>              |                                                       |                      |
|------------------------------------------------------------------------------------------------------------------------------------------------------------------------------------------------------------------------------------------------------------------------------------------------------------------------------|-------------------------------------------------------|----------------------|
| <ul> <li>Safe working load: 250 kg</li> <li>Height adjustment: 430-740 mm</li> <li>Back-rest adjustment: 0-75° (±5°)</li> <li>Knee-rest adjustment: 0-46° (±5°)</li> <li>Angle indicator: 0-90°</li> <li>Auto-regression: 100 mm</li> <li>Position line: 30°</li> <li>Voltage and frequency: 100-240 V ⋅ 50/60 Hz</li> </ul> | External size (LxW):                                  | 2085x1025 mm         |
| <ul> <li>Height adjustment: 430-740 mm</li> <li>Back-rest adjustment: 0-75° (±5°)</li> <li>Knee-rest adjustment: 0-46° (±5°)</li> <li>Angle indicator: 0-90°</li> <li>Auto-regression: 100 mm</li> <li>Position line: 30°</li> <li>Voltage and frequency: 100-240 V ⋅ 50/60 Hz</li> </ul>                                    | Mattress platform:                                    | 1925x900 mm          |
| <ul> <li>Back-rest adjustment: 0-75° (±5°)</li> <li>Knee-rest adjustment: 0-46° (±5°)</li> <li>Angle indicator: 0-90°</li> <li>Auto-regression: 100 mm</li> <li>Position line: 30°</li> <li>Voltage and frequency: 100-240 V ⋅ 50/60 Hz</li> </ul>                                                                           | Safe working load:                                    | 250 kg               |
| <ul> <li>Knee-rest adjustment: 0-46° (±5°)</li> <li>Angle indicator: 0-90°</li> <li>Auto-regression: 100 mm</li> <li>Position line: 30°</li> <li>Voltage and frequency: 100-240 V · 50/60 Hz</li> </ul>                                                                                                                      | Height adjustment:                                    | 430-740 mm           |
| <ul> <li>Angle indicator: 0-90°</li> <li>Auto-regression: 100 mm</li> <li>Position line: 30°</li> <li>Voltage and frequency: 100-240 V · 50/60 Hz</li> </ul>                                                                                                                                                                 | Back-rest adjustment:                                 | 0-75° (±5°)          |
| <ul> <li>Auto-regression: 100 mm</li> <li>Position line: 30°</li> <li>Voltage and frequency: 100-240 V · 50/60 Hz</li> </ul>                                                                                                                                                                                                 | Knee-rest adjustment:                                 | 0-46° (±5°)          |
| • Position line:         30°           • Voltage and frequency:         100-240 V ⋅ 50/60 Hz                                                                                                                                                                                                                                 | Angle indicator:                                      | 0-90°                |
| • Voltage and frequency: 100-240 V · 50/60 Hz                                                                                                                                                                                                                                                                                | Auto-regression:                                      | 100 mm               |
|                                                                                                                                                                                                                                                                                                                              | Position line:                                        | 30°                  |
| Plug as required (hospital grade)                                                                                                                                                                                                                                                                                            | Voltage and frequency:                                | 100-240 V · 50/60 Hz |
|                                                                                                                                                                                                                                                                                                                              | <ul> <li>Plug as required (hospital grade)</li> </ul> |                      |