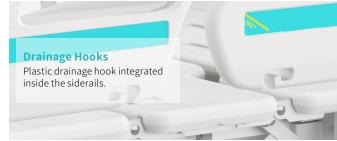

# Technical configuration

| ☑ Linear motor                                                                | 3 pcs   |
|-------------------------------------------------------------------------------|---------|
| ✓ Hand controller                                                             | 1 pc    |
| ✓ 5" covered casters                                                          | 4 pcs   |
| ☑ PP side rail extra height                                                   | 1 set   |
| ☑ PP bed ends with safe lock with Φ65 bumper wheels                           | 1 set   |
| lacktriangle PP bed platform with integrated mattress retainer                | 1 set   |
| $oxed{arphi}$ Patent angle indicator for back-rest and trendelenburg position | n 4 pcs |
| ☑ IV pole 4 hooks                                                             | 1 set   |
| ☑ IV pole prevision                                                           | 4 pcs   |
| ☑ Drainage hook                                                               | 2 pcs   |
|                                                                               |         |