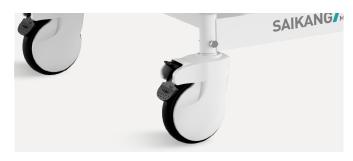

#### Castors

5" covered casters. TPR tire no worn out after running 10 km.

 $\label{thm:cover} \mbox{Anti-winding hard shell cover, united forming without bolts.}$ 

Pass dynamic test: pass obstacles 40000 times, under the standard 200kg load of the whole bed.