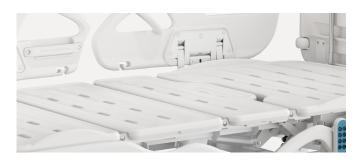

#### **Platform**

Integrated PP bed platform, adopting advanced manufacturing technology. 4-5 section platform, enables independent installation and easy maintenance.

Enlarge the seat area when back part is raised, providing more comforts for the patients.

Reduce the depression of the sponge at the seat panel.