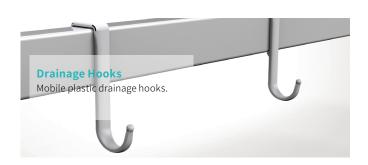

# Technical configuration

| ☑ Linear motor                                                                | 3 pcs   |
|-------------------------------------------------------------------------------|---------|
| ✓ Hand controller                                                             | 1 pc    |
| ✓ 5" covered casters                                                          | 4 pcs   |
| ☑ PP side rail extra height                                                   | 1 set   |
| ☑ PP bed ends with safe lock with Φ65 bumper wheels                           | 1 set   |
| lacktriangle PP bed platform with integrated mattress retainer                | 1 set   |
| $oxed{arphi}$ Patent angle indicator for back-rest and trendelenburg position | n 4 pcs |
| ☑ IV pole 4 hooks                                                             | 1 set   |
| ☑ IV pole prevision                                                           | 4 pcs   |
| ☑ Drainage hook                                                               | 2 pcs   |
|                                                                               |         |