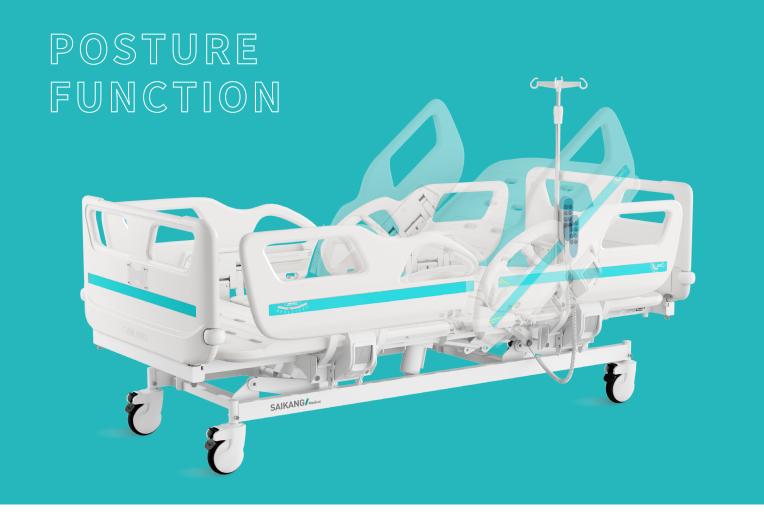

# FEATURES AND HIGHLIGHTS

#### **Auto-Regression**

Auto-Regression 10cm.

When repositioning the backrest and thigh rest, the V bed makes the back plate retreat 10cm, so to minimises the pressure and shear forces in the patient's pelvic region. This results in a significant reduction in the development of pressure ulters.