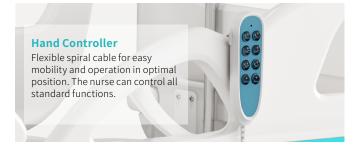

dard. Noise under 50dB, with lifetime 20,000 times movement.



#### **Bed Frame**

Solid bed base made of 5.0mm stamped rotating plate.



#### **Safty Standard**

IEC60601 Safty Standard.

# **Accessories**



#### **Platform**

Integrated PP bed platform, adopting advanced manufacturing technology. 4-5 section platform, enables independent installation and easy maintenance.

Enlarge the seat area when back part is raised, providing more comforts for the patients.

Reduce the depression of the sponge at the seat panel.



#### Castors

5" covered casters. TPR tire no worn out after running 10 km.

 $\label{thm:cover} \mbox{Anti-winding hard shell cover, united forming without bolts.}$ 

Pass dynamic test: pass obstacles 40000 times, under the standard 200kg load of the whole bed.

































Design

Research

Manufacturing

Maintenance

Service



### South America Branch

Saikang Medical Technology, Inc

W3400 Corrientes, Argentina TEL: +5493794312231 Av. Senador Vergueiro, 4204 – sala 31

Rudge Ramos – São Bernardo do Campo – SP, Brazil TEL: +55 (11) 2758-0438

STOCK CODE: 870098

#### East Africa Branch

Saikang Medical Technology Ltd

Mezzanine Floor, Taj Tower, upper hill, nairobi, Kenya TEL: +254714084806

#### South East Asia Branch

Saikang Medical Technology Ltd

Sala Thammasop Subdistrict Thawi Watthana District Bangkok Thailand TEL: +66 642741046

#### UK Branch

Uk Healthward International Limited

DEPT 111, 196 High Road Wood Green, London, N22 8HH United Kingdom TEL: +31 (0) 202111106

#### Russia Branch

**LLC 'SAIKANG'** 454004, Russia