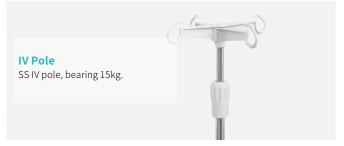

# Technical configuration

| ☑ Linear motor                                                                | 3 pcs   |
|-------------------------------------------------------------------------------|---------|
| ✓ Hand controller                                                             | 1 pc    |
| ✓ 5" covered casters                                                          | 4 pcs   |
| ☑ PP side rail extra height                                                   | 1 set   |
| ☑ PP bed ends with safe lock with Φ65 bumper wheels                           | 1 set   |
| lacktriangle PP bed platform with integrated mattress retainer                | 1 set   |
| $oxed{arphi}$ Patent angle indicator for back-rest and trendelenburg position | n 4 pcs |
| ☑ IV pole 4 hooks                                                             | 1 set   |
| ☑ IV pole prevision                                                           | 4 pcs   |
| ☑ Drainage hook                                                               | 2 pcs   |
|                                                                               |         |