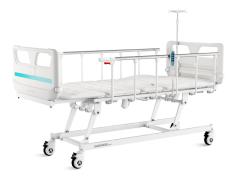

# V6w5c

ELECTRIC BED

SAIKANG/Medical

Healthier your life

#### Technical parameters

| External size (LxW):  | 2085x1020 mm |
|-----------------------|--------------|
| Mattress platform:    | 1925x900 mm  |
| Safe working load:    | 200 kg       |
| Height adjustment:    | 420-730 mm   |
| Back-rest adjustment: | 0-75° (±5°)  |
| Knee-rest adjustment: | 0-46° (±5°)  |

## Technical configuration

| ☑ Linear motor                                      | 3 pcs |
|-----------------------------------------------------|-------|
| ✓ Hand controller                                   | 1 pc  |
| ✓ 5" Covered Castors                                | 4 pcs |
| ✓ L-shaped foldable side rail                       | 1 set |
| ☑ PP bed ends with safe lock with Φ65 bumper wheels | 1 set |
| ☑ PP bed platform with integrated mattress retainer | 1 set |
| ✓ IV pole 4 hooks                                   | 1 set |
| ✓ IV pole prevision                                 | 4 pcs |
| ☑ Drainage hook                                     | 2 pcs |