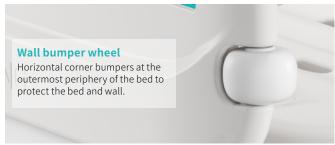

## Technical configuration

| ☑ Linear motor                                      | 3 pcs |
|-----------------------------------------------------|-------|
| ✓ Hand controller                                   | 1 pc  |
| ✓ 5" Covered Castors                                | 4 pcs |
| ✓ L-shaped foldable side rail                       | 1 set |
| ☑ PP bed ends with safe lock with Φ65 bumper wheels | 1 set |
| ☑ PP bed platform with integrated mattress retainer | 1 set |
| ✓ IV pole 4 hooks                                   | 1 set |
| ✓ IV pole prevision                                 | 4 pcs |
| ☑ Drainage hook                                     | 2 pcs |