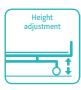

#### Technical parameters

| External size (LxW):  | 2085x1020 mm |
|-----------------------|--------------|
| Mattress platform:    | 1925x900 mm  |
| Safe working load:    | 200 kg       |
| Height adjustment:    | 420-730 mm   |
| Back-rest adjustment: | 0-75° (±5°)  |
| Knee-rest adjustment: | 0-46° (±5°)  |

Back-rest adjustment

75°

Knee-rest adjustment

46°

Height adjustment

420-730<sub>mm</sub>

Design

Research