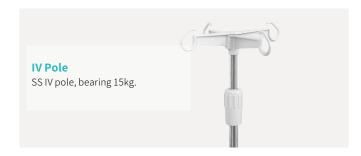

## Technical configuration

| ☑ Linear motor                                      | 3 pcs |
|-----------------------------------------------------|-------|
| ✓ Hand controller                                   | 1 pc  |
| ✓ 5" Covered Castors                                | 4 pcs |
| ✓ L-shaped foldable side rail                       | 1 set |
| ☑ PP bed ends with safe lock with Φ65 bumper wheels | 1 set |
| ☑ PP bed platform with integrated mattress retainer | 1 set |
| ✓ IV pole 4 hooks                                   | 1 set |
| ✓ IV pole prevision                                 | 4 pcs |
| ☑ Drainage hook                                     | 2 pcs |