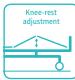

#### Technical parameters

| External size (LxW):  | 2085x1020 mm |
|-----------------------|--------------|
| Mattress platform:    | 1925x900 mm  |
| Safe working load:    | 200 kg       |
| Height adjustment:    | 420-730 mm   |
| Back-rest adjustment: | 0-75° (±5°)  |
| Knee-rest adjustment: | 0-46° (±5°)  |

Back-rest adjustment

75°

Knee-rest adjustment

46°

Height adjustment

420-730<sub>mm</sub>

Design

Research