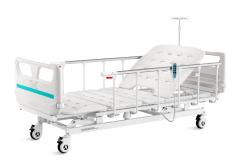

# V6w5c

ELECTRIC BED

SAIKANG/Medical

Healthier your life

#### Technical parameters

| External size (LxW):  | 2085x1020 mm |
|-----------------------|--------------|
| Mattress platform:    | 1925x900 mm  |
| Safe working load:    | 200 kg       |
| Height adjustment:    | 420-730 mm   |
| Back-rest adjustment: | 0-75° (±5°)  |
| Knee-rest adjustment: | 0-46° (±5°)  |

## Technical configuration

| ☑ Linear motor                                      | 3 pcs |
|-----------------------------------------------------|-------|
| ✓ Hand controller                                   | 1 pc  |
| ✓ 5" Covered Castors                                | 4 pcs |
| ✓ L-shaped foldable side rail                       | 1 set |
| ☑ PP bed ends with safe lock with Φ65 bumper wheels | 1 set |
| ☑ PP bed platform with integrated mattress retainer | 1 set |
| ✓ IV pole 4 hooks                                   | 1 set |
| ✓ IV pole prevision                                 | 4 pcs |
| ☑ Drainage hook                                     | 2 pcs |