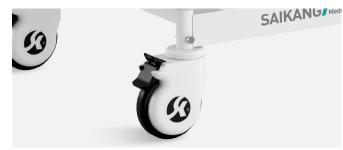

#### **Castors**

5" covered casters. TPR tire no worn out after running 10 km. Anti-winding hard shell cover, united forming without bolts.

Pass dynamic test: pass obstacles 40000 times, under the standard 200kg load of the whole bed.