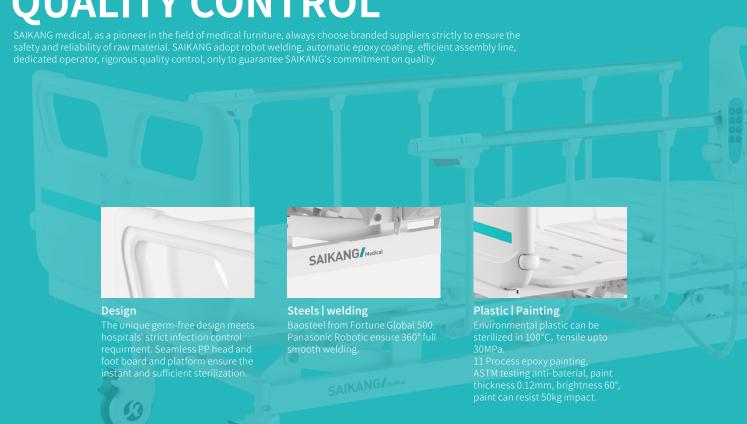

pole 4 hooks                                   | 1 set |
| ✓ IV pole prevision                                 | 4 pcs |
| ☑ Drainage hook                                     | 2 pcs |

## Optional

| ☐ Auto-regression (back section)                   |
|----------------------------------------------------|
| ☐ Back-up battery                                  |
| ☐ Manual CPR                                       |
| X-ray translucent mattress platform (back section) |
| ☐ Emergency stop                                   |
| □ Night light                                      |
| ☐ Nurse controller                                 |
| ☐ Utility shelf                                    |
| ☐ Trapeze bracket/pole                             |

## Optional color (MoQ100pcs-color changing)







### **Accessories**



#### **Platform**

Integrated PP bed platform, adopting advanced manufacturing technology. 4-5 section platform, enables independent installation and easy

Enlarge the seat area when back part is raised, providing more comforts for the patients.

Reduce the depression of the sponge at the seat panel.



#### **Castors**

5" covered casters. TPR tire no worn out after running 10 km. Anti-winding hard shell cover, united forming without bolts.

Pass dynamic test: pass obstacles 40000 times, under the standard 200kg load of the whole bed.

















Back-rest adjustment

75°



Knee-rest adjustment

46°



Height adjustment

420-730<sub>mm</sub>















Design

Research

Manufacturing

Maintenance

Service



#### South America Branch

Saikang Medical Tec