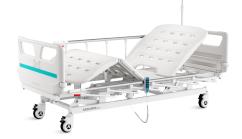

# V6w5c

ELECTRIC BED

SAIKANG/Medical

Healthier your life

#### Technical parameters

| External size (LxW):  | 2085x1020 mm |
|-----------------------|--------------|
| Mattress platform:    | 1925x900 mm  |
| Safe working load:    | 200 kg       |
| Height adjustment:    | 420-730 mm   |
| Back-rest adjustment: | 0-75° (±5°)  |
| Knee-rest adjustment: | 0-46° (±5°)  |

## Technical configuration

| ☑ Linear motor                                      | 3 pcs |
|-----------------------------------------------------|-------|
| ✓ Hand controller                                   | 1 pc  |
| ✓ 5" Covered Castors                                | 4 pcs |
| ✓ L-shaped foldable side rail                       | 1 set |
| ☑ PP bed ends with safe lock with Φ65 bumper wheels | 1 set |
| ☑ PP bed platform with integrated mattress retainer | 1 set |
| ✓ IV pole 4 hooks                                   | 1 set |
| ✓ IV pole prevision                                 | 4 pcs |
| ☑ Drainage hook                                     | 2 pcs |