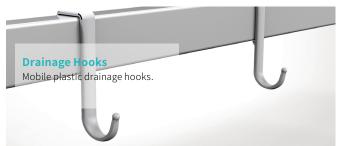

## Technical configuration

| ☑ Linear motor                                      | 3 pcs |
|-----------------------------------------------------|-------|
| ✓ Hand controller                                   | 1 pc  |
| ✓ 5" Covered Castors                                | 4 pcs |
| ✓ L-shaped foldable side rail                       | 1 set |
| ☑ PP bed ends with safe lock with Φ65 bumper wheels | 1 set |
| ☑ PP bed platform with integrated mattress retainer | 1 set |
| ✓ IV pole 4 hooks                                   | 1 set |
| ✓ IV pole prevision                                 | 4 pcs |
| ☑ Drainage hook                                     | 2 pcs |