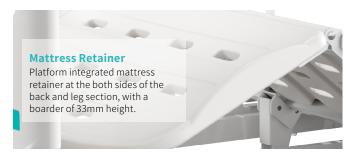

## Technical configuration

| ☑ Linear motor                                      | 3 pcs |
|-----------------------------------------------------|-------|
| ✓ Hand controller                                   | 1 pc  |
| ✓ 5" Covered Castors                                | 4 pcs |
| ✓ L-shaped foldable side rail                       | 1 set |
| ☑ PP bed ends with safe lock with Φ65 bumper wheels | 1 set |
| ☑ PP bed platform with integrated mattress retainer | 1 set |
| ✓ IV pole 4 hooks                                   | 1 set |
| ✓ IV pole prevision                                 | 4 pcs |
| ☑ Drainage hook                                     | 2 pcs |