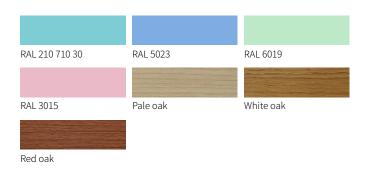

IV pole 4 hooks                                   | 1 set |
| ✓ IV pole prevision                                 | 4 pcs |
| ☑ Drainage hook                                     | 2 pcs |

## Optional

| ☐ Auto-regression (back section)                   |
|----------------------------------------------------|
| ☐ Back-up battery                                  |
| ☐ Manual CPR                                       |
| X-ray translucent mattress platform (back section) |
| ☐ Emergency stop                                   |
| □ Night light                                      |
| ☐ Nurse controller                                 |
| ☐ Utility shelf                                    |
| ☐ Trapeze bracket/pole                             |

## Optional color (MoQ100pcs-color changing)







### **Accessories**



#### **Platform**

Integrated PP bed platform, adopting advanced manufacturing technology. 4-5 section platform, enables independent installation and easy

Enlarge the seat area when back part is raised, providing more comforts for the patients.

Reduce the depression of the sponge at the seat panel.



#### **Castors**

5" covered casters. TPR tire no worn out after running 10 km. Anti-winding hard shell cover, united forming without bolts.

Pass dynamic test: pass obstacles 40000 times, under the standard 200kg load of the whole bed.

















Back-rest adjustment

75°



Knee-rest adjustment

46°



Height adjustment

420-730<sub>mm</sub>















Design

Research

Manufacturing

Maintenance

Service



#### South America Branch

Saikang Medical