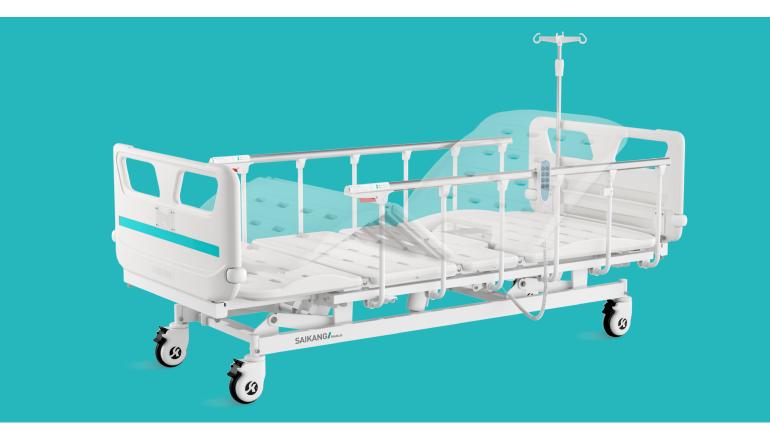

# V6w5c

ELECTRIC BED

SAIKANG/Medical

Healthier your life

## V6w5c

## FEATURES AND HIGHLIGHTS

#### Technical parameters

| External size (LxW):  | 2085x1020 mm |
|-----------------------|--------------|
| Mattress platform:    | 1925x900 mm  |
| Safe working load:    | 200 kg       |
| Height adjustment:    | 420-730 mm   |
| Back-rest adjustment: | 0-75° (±5°)  |
| Knee-rest adjustment: | 0-46° (±5°)  |

## Technical configuration

| ☑ Linear motor                                      | 3 pcs |
|-----------------------------------------------------|-------|
| ✓ Hand controller                                   | 1 pc  |
| ✓ 5" Covered Castors                                | 4 pcs |
| ✓ L-shaped foldable side rail                       | 1 set |
| ☑ PP bed ends with safe lock with Φ65 bumper wheels | 1 set |
| ☑ PP bed platform with integrated mattress retainer | 1 set |
| ✓ IV pole 4 hooks                                   | 1 set |
| ✓ IV pole prevision                                 | 4 pcs |
| ☑ Drainage hook                                     | 2 pcs |

## Optional

| ☐ Auto-regression (back section)                   |
|----------------------------------------------------|
| ☐ Back-up battery                                  |
| ☐ Manual CPR                                       |
| X-ray translucent mattress platform (back section) |
| ☐ Emergency stop                                   |
| □ Night light                                      |
| ☐ Nurse controller                                 |
| ☐ Utility shelf                                    |
| ☐ Trapeze bracket/pole                             |