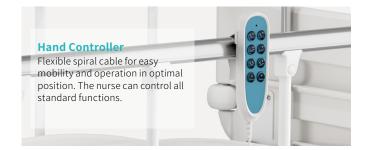

## Technical configuration

| ☑ Linear motor                                      | 3 pcs |
|-----------------------------------------------------|-------|
| ✓ Hand controller                                   | 1 pc  |
| ✓ 5" Covered Castors                                | 4 pcs |
| ✓ L-shaped foldable side rail                       | 1 set |
| ☑ PP bed ends with safe lock with Φ65 bumper wheels | 1 set |
| ☑ PP bed platform with integrated mattress retainer | 1 set |
| ✓ IV pole 4 hooks                                   | 1 set |
| ✓ IV pole prevision                                 | 4 pcs |
| ☑ Drainage hook                                     | 2 pcs |