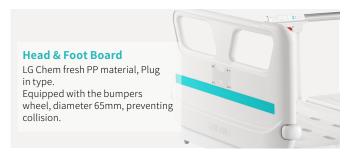

## Technical configuration

| ☑ Linear motor                                      | 3 pcs |
|-----------------------------------------------------|-------|
| ✓ Hand controller                                   | 1 pc  |
| ✓ 5" Covered Castors                                | 4 pcs |
| ✓ L-shaped foldable side rail                       | 1 set |
| ☑ PP bed ends with safe lock with Φ65 bumper wheels | 1 set |
| ☑ PP bed platform with integrated mattress retainer | 1 set |
| ✓ IV pole 4 hooks                                   | 1 set |
| ✓ IV pole prevision                                 | 4 pcs |
| ☑ Drainage hook                                     | 2 pcs |