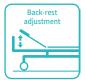

#### Technical parameters

| External size (LxW):  | 2085x1020 mm |
|-----------------------|--------------|
| Mattress platform:    | 1925x900 mm  |
| Safe working load:    | 200 kg       |
| Height adjustment:    | 420-730 mm   |
| Back-rest adjustment: | 0-75° (±5°)  |
| Knee-rest adjustment: | 0-46° (±5°)  |

Back-rest adjustment

75°

Knee-rest adjustment

46°

Height adjustment

420-730<sub>mm</sub>

Design

Research