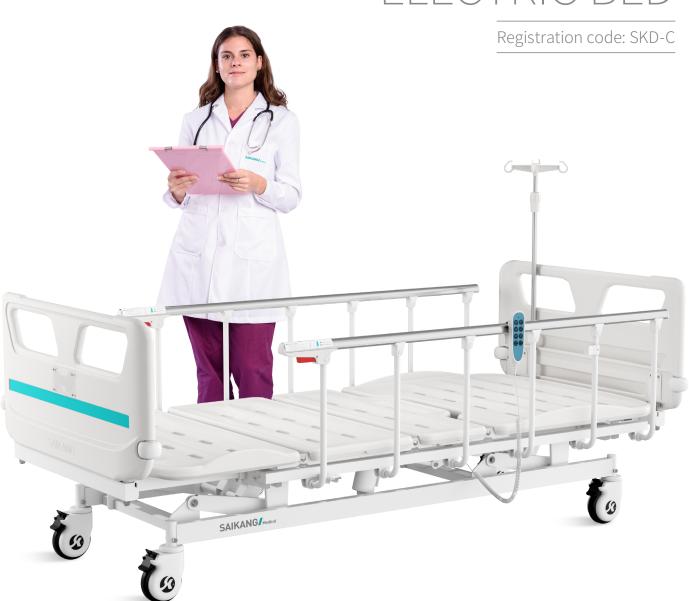

# V6w5c

ELECTRIC BED

SAIKANG/Medical

Healthier your life

#### Technical parameters

| External size (LxW):  | 2085x1020 mm |
|-----------------------|--------------|
| Mattress platform:    | 1925x900 mm  |
| Safe working load:    | 200 kg       |
| Height adjustment:    | 420-730 mm   |
| Back-rest adjustment: | 0-75° (±5°)  |
| Knee-rest adjustment: | 0-46° (±5°)  |

## Technical configuration

| ☑ Linear motor                                      | 3 pcs |
|-----------------------------------------------------|-------|
| ✓ Hand controller                                   | 1 pc  |
| ✓ 5" Covered Castors                                | 4 pcs |
| ✓ L-shaped foldable side rail                       | 1 set |
| ☑ PP bed ends with safe lock with Φ65 bumper wheels | 1 set |
| ☑ PP bed platform with integrated mattress retainer | 1 set |
| ✓ IV pole 4 hooks                                   | 1 set |
| ✓ IV pole prevision                                 | 4 pcs |
| ☑ Drainage hook                                     | 2 pcs |

## Optional

| ☐ Auto-regression (back section)                   |
|----------------------------------------------------|
| ☐ Back-up battery                                  |
| ☐ Manual CPR                                       |
| X-ray translucent mattress platform (back section) |
| ☐ Emergency stop                                   |
| □ Night light                                      |
| ☐ Nurse controller                                 |
| ☐ Utility shelf                                    |
| ☐ Trapeze bracket/pole                             |