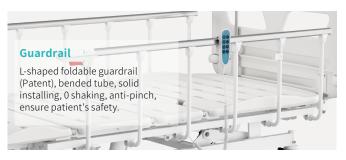

## Technical configuration

| ☑ Linear motor                                      | 3 pcs |
|-----------------------------------------------------|-------|
| ✓ Hand controller                                   | 1 pc  |
| ✓ 5" Covered Castors                                | 4 pcs |
| ✓ L-shaped foldable side rail                       | 1 set |
| ☑ PP bed ends with safe lock with Φ65 bumper wheels | 1 set |
| ☑ PP bed platform with integrated mattress retainer | 1 set |
| ✓ IV pole 4 hooks                                   | 1 set |
| ✓ IV pole prevision                                 | 4 pcs |
| ☑ Drainage hook                                     | 2 pcs |