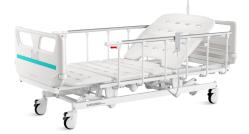

# FEATURES AND HIGHLIGHTS

#### Guardrail

L-shaped foldable guardrail (Patent), bended tube, solid installing, 0 shaking, anti-pinch, ensure patient's safety.