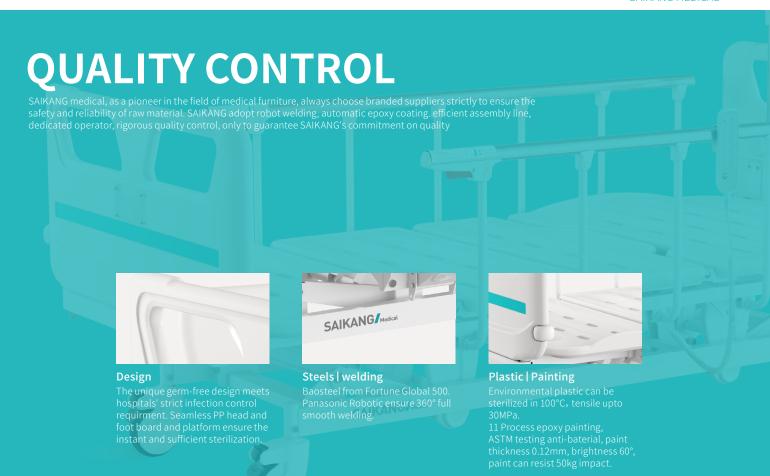

|
| ☐ Trapeze bracket/pole                             |

# Technical configuration

| ✓ Linear motor                                      | 4 pcs |
|-----------------------------------------------------|-------|
| ☑ Hand controller                                   | 1 pc  |
| ☑ 5" Covered Castors                                | 4 pcs |
| ✓ L-shaped foldable side rail                       | 1 set |
| ☑ PP bed ends with safe lock with Φ65 bumper wheels | 1 set |
| ☑ PP bed platform with integrated mattress retainer | 1 set |
| ☑ IV pole 4 hooks                                   | 1 set |
| ☑ IV pole prevision                                 | 4 pcs |
| ☑ Drainage hook                                     | 2 pcs |

# Optional color (MOQ100pcs-color changing)





# **Accessories**



#### **Platform**

Integrated PP bed platform, adopting advanced manufacturing technology. 4-5 section platform, enables independent installation and easy

Enlarge the seat area when back part is raised, providing more comforts for the patients.

Reduce the depression of the sponge at the seat panel.



#### **Castors**

5" covered casters. TPR tire no worn out after running 10 km.

Anti-winding hard shell cover, united forming without bolts.

Pass dynamic test: pass obstacles 40000 times, under the standard 200kg load of the whole bed.



LG Chem fresh PP material, Plug in type.

Equipped with the bumpers wheel, diameter 65mm, preventing collision.



#### Guardrail

L-shaped foldable guardrail (Patent), bended tube, solid installing, 0 shaking, anti-pinch, ensure p