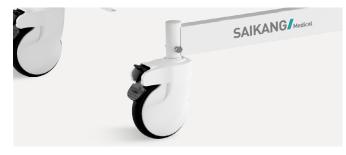

#### **Castors**

5" covered casters. TPR tire no worn out after running 10 km.

Anti-winding hard shell cover, united forming without bolts.

Pass dynamic test: pass obstacles 40000 times, under the standard 200kg load of the whole bed.

LG Chem fresh PP material, Plug in type.

Equipped with the bumpers wheel, diameter 65mm, preventing collision.