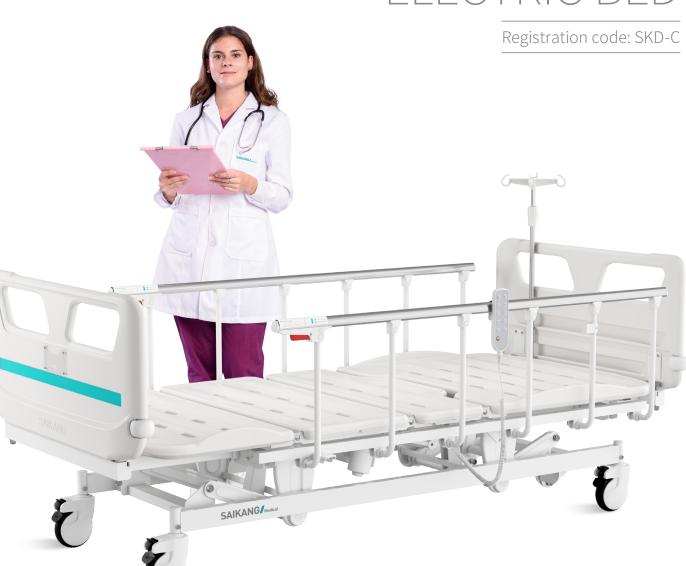

# V8w5c

ELECTRIC BED



SAIKANG/Medical

Healthier your life

# V8w5c

# FEATURES AND HIGHLIGHTS





# Technical parameters

| External size (LxW):   | 2085x1020 mm |
|------------------------|--------------|
| Mattress platform:     | 1925x990 mm  |
| Safe working load:     | 250 kg       |
| Height adjustment:     | 455-745 mm   |
| Back-rest adjustment:  | 0-75° (±5°)  |
| Knee-rest adjustment:  | 0-46° (±5°)  |
| Trendelenburg:         | 0-12°        |
| Reverse trendelenburg: | 0-12°        |

# Optional

| ☐ Auto-regression (back section)                   |
|----------------------------------------------------|
| X-ray translucent mattress platform (back section) |
| ☐ Manual CPR                                       |
| ☐ Night light                                      |
| ☐ Emergency stop button