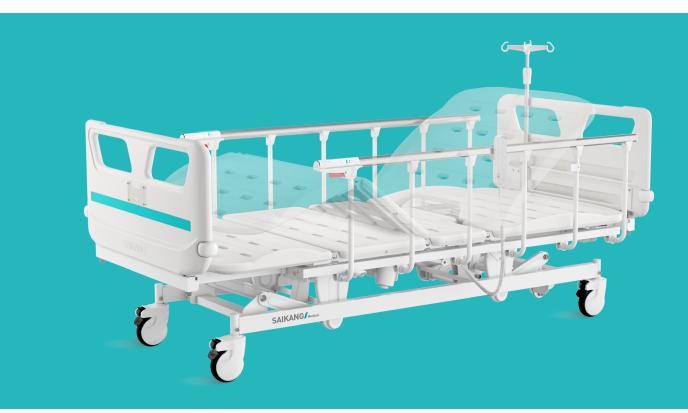

# **Accessories**

#### **Platform**

Integrated PP bed platform, adopting advanced manufacturing technology. 4-5 section platform, enables independent installation and easy

Enlarge the seat area when back part is raised, providing more comforts for the patients.

#### Guardrail

L-shaped foldable guardrail (Patent), bended tube, solid installing, 0 shaking, anti-pinch, ensure patient's safety.

#### **Mattress Retainer**

Platform integrated mattress retainer at the both sides of the back and leg section, with a boarder of 33mm height.