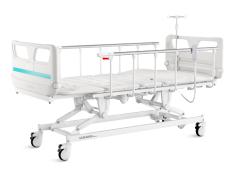

# Technical configuration

| ✓ Linear motor                                      | 4 pcs |
|-----------------------------------------------------|-------|
| ☑ Hand controller                                   | 1 pc  |
| ☑ 5" Covered Castors                                | 4 pcs |
| ✓ L-shaped foldable side rail                       | 1 set |
| ☑ PP bed ends with safe lock with Φ65 bumper wheels | 1 set |
| ☑ PP bed platform with integrated mattress retainer | 1 set |
| ☑ IV pole 4 hooks                                   | 1 set |
| ☑ IV pole prevision                                 | 4 pcs |
| ☑ Drainage hook                                     | 2 pcs |

LG Chem fresh PP material, Plug in type.

Equipped with the bumpers wheel, diameter 65mm, preventing collision.

#### **Hand Controller**

Flexible spiral cable for easy mobility and operation in optimal position. The nurse can control all standard functions.

Safe working load

 $250_{\mathsf{kg}}$ 

Back-rest adjustment