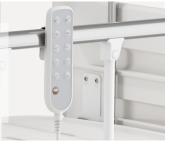

#### **Hand Controller**

Flexible spiral cable for easy mobility and operation in optimal position. The nurse can control all standard functions.

Safe working load

 $250_{\mathsf{kg}}$ 

Back-rest adjustment