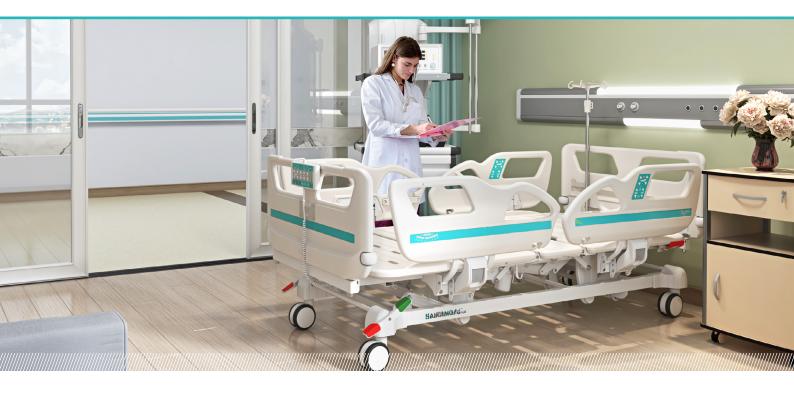

# FEATURES AND HIGHLIGHTS

#### **Platform**

Integrated PP bed platform, adopting advanced manufacturing technology. 4-5 section platform, enables independent installation and easy

Enlarge the seat area when back part is raised, providing more comforts for the patients.

Reduce the depression of the sponge at the seat panel.

#### Guardrail

L-shaped foldable guardrail (Patent), bended tube, solid installing, 0 shaking, anti-pinch, ensure patient's safety.

#### **Mattress Retainer**

Platform integrated mattress retainer at the both sides of the back and leg section, with a boarder of 33mm height.

#### **Hand Controller**

Flexible spiral cable for easy mobility and operation in optimal position. The nurse can control all standard functions.

Safe working load

 $250_{\mathsf{kg}}$ 

Back-rest adjustment