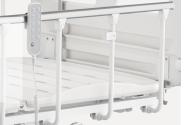

#### Guardrail

L-shaped foldable guardrail (Patent), bended tube, solid installing, 0 shaking, anti-pinch, ensure patient's safety.

#### **Hand Controller**

Flexible spiral cable for easy mobility and operation in optimal position. The nurse can control all standard functions.

Safe working load

 $250_{\mathsf{kg}}$ 

Back-rest adjustment