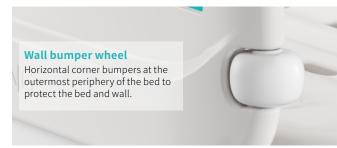

LG Chem fresh PP material, Plug in type.

Equipped with the bumpers wheel, diameter 65mm, preventing collision.