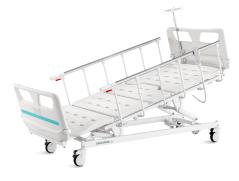

# V8w5c

ELECTRIC BED

SAIKANG/Medical

Healthier your life

# Technical configuration

| ✓ Linear motor                                      | 4 pcs |
|-----------------------------------------------------|-------|
| ☑ Hand controller                                   | 1 pc  |
| ☑ 5" Covered Castors                                | 4 pcs |
| ✓ L-shaped foldable side rail                       | 1 set |
| ☑ PP bed ends with safe lock with Φ65 bumper wheels | 1 set |
| ☑ PP bed platform with integrated mattress retainer | 1 set |
| ☑ IV pole 4 hooks                                   | 1 set |
| ☑ IV pole prevision                                 | 4 pcs |
| ☑ Drainage hook                                     | 2 pcs |

#### Guardrail

L-shaped foldable guardrail (Patent), bended tube, solid installing, 0 shaking, anti-pinch, ensure patient's safety.