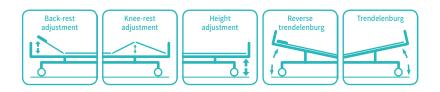

# FEATURES AND HIGHLIGHTS

# Technical parameters

| External size (LxW):   | 2085x1020 mm |
|------------------------|--------------|
| Mattress platform:     | 1925x990 mm  |
| Safe working load:     | 250 kg       |
| Height adjustment:     | 455-745 mm   |
| Back-rest adjustment:  | 0-75° (±5°)  |
| Knee-rest adjustment:  | 0-46° (±5°)  |
| Trendelenburg:         | 0-12°        |
| Reverse trendelenburg: | 0-12°        |