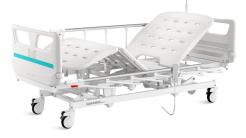

# Technical parameters

| External size (LxW):   | 2085x1020 mm |
|------------------------|--------------|
| Mattress platform:     | 1925x990 mm  |
| Safe working load:     | 250 kg       |
| Height adjustment:     | 455-745 mm   |
| Back-rest adjustment:  | 0-75° (±5°)  |
| Knee-rest adjustment:  | 0-46° (±5°)  |
| Trendelenburg:         | 0-12°        |
| Reverse trendelenburg: | 0-12°        |

75°

Knee-rest adjustment

46°

Height adjustment

 $455 - 745_{\mathsf{mm}}$ 

Reverse trendelenburg

12°

Trendelenburg