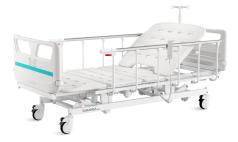

# V8w5c

ELECTRIC BED

SAIKANG/Medical

Healthier your life

# FEATURES AND HIGHLIGHTS

#### Guardrail

L-shaped foldable guardrail (Patent), bended tube, solid installing, 0 shaking, anti-pinch, ensure patient's safety.