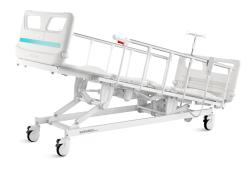

# V8w5c

ELECTRIC BED

SAIKANG/Medical

Healthier your life

# Technical configuration

| ✓ Linear motor                                      | 4 pcs |
|-----------------------------------------------------|-------|
| ☑ Hand controller                                   | 1 pc  |
| ☑ 5" Covered Castors                                | 4 pcs |
| ✓ L-shaped foldable side rail                       | 1 set |
| ☑ PP bed ends with safe lock with Φ65 bumper wheels | 1 set |
| ☑ PP bed platform with integrated mattress retainer | 1 set |
| ☑ IV pole 4 hooks                                   | 1 set |
| ☑ IV pole prevision                                 | 4 pcs |
| ☑ Drainage hook                                     | 2 pcs |

#### Guardrail

L-shaped foldable guardrail (Patent), bended tube, solid installing, 0 shaking, anti-pinch, ensure patient's safety.