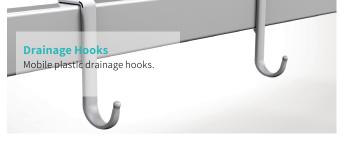

# Technical configuration

| ✓ Linear motor                                      | 4 pcs |
|-----------------------------------------------------|-------|
| ☑ Hand controller                                   | 1 pc  |
| ☑ 5" Covered Castors                                | 4 pcs |
| ✓ L-shaped foldable side rail                       | 1 set |
| ☑ PP bed ends with safe lock with Φ65 bumper wheels | 1 set |
| ☑ PP bed platform with integrated mattress retainer | 1 set |
| ☑ IV pole 4 hooks                                   | 1 set |
| ☑ IV pole prevision                                 | 4 pcs |
| ☑ Drainage hook                                     | 2 pcs |